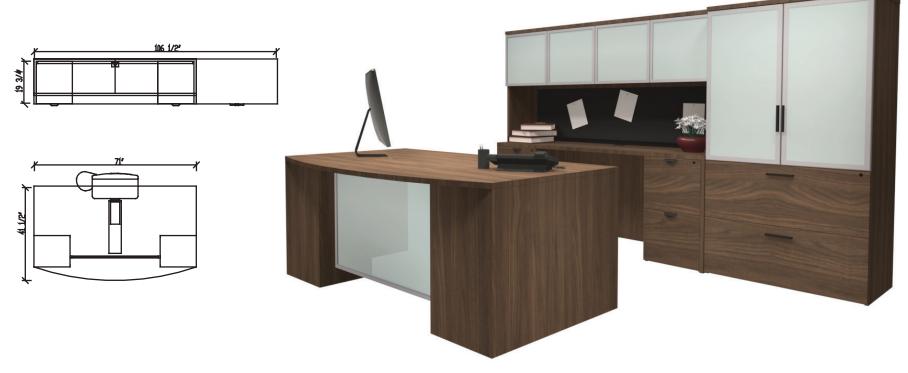

## 388 series

## Layout # 11

| 388-SB4272DS-AGM | Bow Top Desk Shell w/ Glazed MP | 388-3672HHD-AGD | Hutch w/ Auminum Glazed Hinged Doors |
|------------------|---------------------------------|-----------------|--------------------------------------|
| 388-2072CT-A     | Freestanding Connector Top      | 388-3672TB      | Tackboard                            |
| 388-19FPUFX      | Freestanding Pedestal - No Top  | 100-AKTM        | Articulating Keyboard Tray           |
| 388-19FPFFX      | Freestanding Pedestal - No Top  | 388-6536CLF     | Storage Cabinet/Lateral File         |

**Note:** Non handed. Can be configured left or right. Please refer to **www.heartwood.ca** for current finish options available for this series.