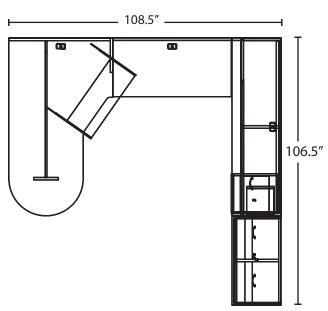

## Layout # 16A

| 388-7242CMBTM   | Corner Module Bullet                  | 388-1236VC     | Vertical Cubby-Hole                   |
|-----------------|---------------------------------------|----------------|---------------------------------------|
| 388-2448BR      | Bridge Return                         | 388-1936DCX    | Cabinet - Drawers over Doors - No Top |
| 388-2072UF      | Single Right Pedestal Credenza        | 388-3736SBK-19 | Stacking Bookcase                     |
| 388-3672HHD-AGD | Hutch w/ Aluminum Glazed Hinged Doors | 100-KD28       | Keyboard Drawer                       |

**388-3672TB** Tackboard

**Note:** For Layout 16B replace 388-7242CMBTM with 388-4272CMBTM and 388-2072UF WITH 388-UF2072

Please refer to www.heartwood.ca for current finish options available for this series.