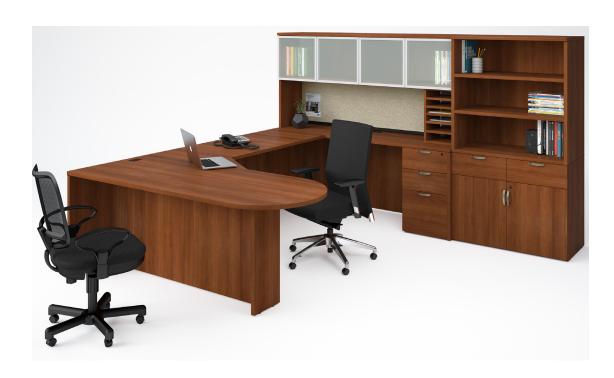

## Layout # 16A

| 388-7242CMBTM   | Corner Module Bullet                  | 388-1236VC     | Vertical Cubby-Hole                   |
|-----------------|---------------------------------------|----------------|---------------------------------------|
| 388-2448BR      | Bridge Return                         | 388-1936DCX    | Cabinet - Drawers over Doors - No Top |
| 388-2072UF      | Single Right Pedestal Credenza        | 388-3736SBK-19 | Stacking Bookcase                     |
| 388-3672HHD-AGD | Hutch w/ Aluminum Glazed Hinged Doors | 100-KD28       | Keyboard Drawer                       |

**388-3672TB** Tackboard

**Note:** For Layout 16B replace 388-7242CMBTM with 388-4272CMBTM and 388-2072UF WITH 388-UF2072

Please refer to www.heartwood.ca for current finish options available for this series.