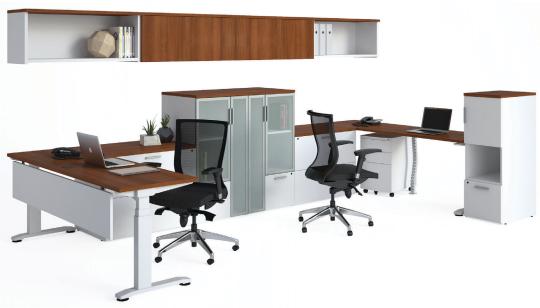

## Layout # 18

| 388-2436LF x 2   | Double Door Cabinet                   |
|------------------|---------------------------------------|
| 100-MMPUF        | Metal Mobile Pedestal                 |
| 388-1842OS x 2   | Open Overhead Storage                 |
| 388-1842OSHD x 2 | Overhead Storage with Hinged Doors    |
| 388-4716COF-F    | Single Door/Shelf/File Drawer Cabinet |

| 388-4724CFWL-AGD  | Cabinet File Wardrobe - Left with AGD  |
|-------------------|----------------------------------------|
| 388-4724CFWR-AGD  | Cabinet File Wardrobe - Right with AGD |
| APO-E1-2460DS x 2 | Height Adjustable Electric Desk Shell  |
| APO-E1-MP60       | Modesty Panel                          |
| 100-1300WM        | Floor Wire Management                  |