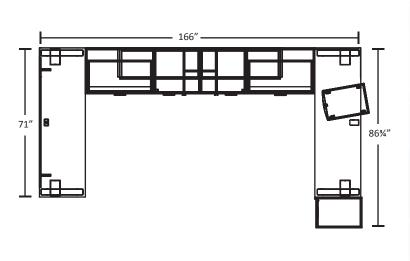

## Layout # 18

| 388-2436LF x 2   | Double Door Cabinet                   |
|------------------|---------------------------------------|
| 100-MMPUF        | Metal Mobile Pedestal                 |
| 388-1842OS x 2   | Open Overhead Storage                 |
| 388-1842OSHD x 2 | Overhead Storage with Hinged Doors    |
| 388-4716COF-F    | Single Door/Shelf/File Drawer Cabinet |

| 388-4724CFWL-AGD  | Cabinet File Wardrobe - Left with AGD  |
|-------------------|----------------------------------------|
| 388-4724CFWR-AGD  | Cabinet File Wardrobe - Right with AGD |
| APO-E1-2460DS x 2 | Height Adjustable Electric Desk Shell  |
| APO-E1-MP60       | Modesty Panel                          |
| 100-1300WM        | Floor Wire Management                  |