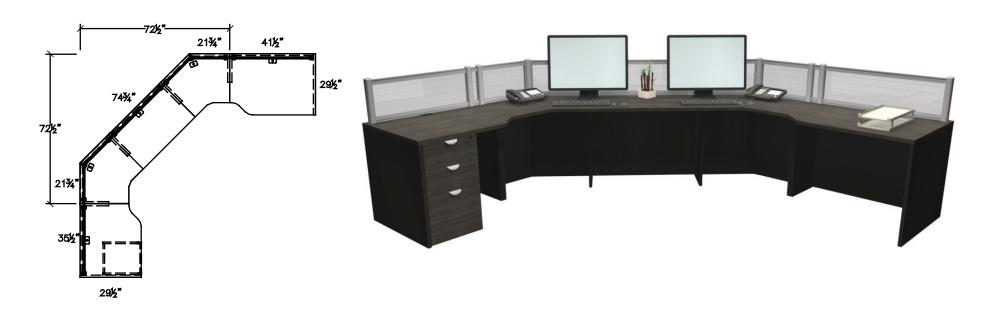

## 388 series

## Layout # 23

| 388-2424NACW x 2 | Neo-Angle Corner Wedge         |
|------------------|--------------------------------|
| 388-2436LC-CR    | Left Connector, Cutback Right  |
| 388-2442RC-CL    | Right Connector, Cutback Left  |
| 388-19FPUFX      | Freestanding Pedestal - No Top |
| 388-2436BR       | Bridge Return                  |

| OUT-1224PYP-NAWPS-F<br>x 2 | Polycarbonate Neo-Angle Wedge Panel<br>Set with Filler |
|----------------------------|--------------------------------------------------------|
| OUT-1236PYP x 2            | Polycarbonate Panel                                    |
| OUT-1242PYP                | Polycarbonate Panel                                    |
| OUT-12POST x 12            | Post Package                                           |

**Note:** Non handed. Can be configured left or right. Please refer to **www.heartwood.ca** for current finish options available for this series.