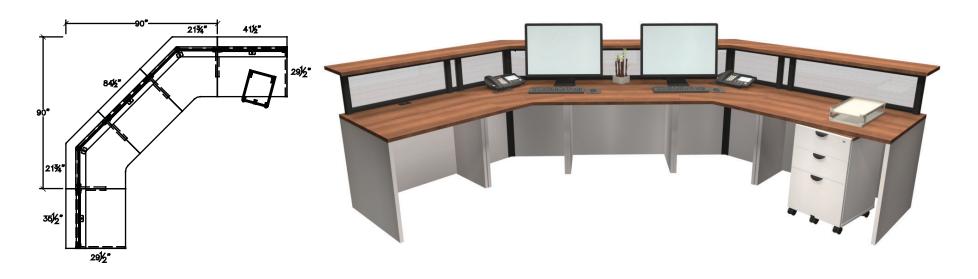

## 388 series

## Layout # 24

| 388-3030NACW x 2           | Neo-Angle Corner Wedge                                 |
|----------------------------|--------------------------------------------------------|
| 388-3036CT-C               | Connector Top                                          |
| 388-3042CT-B               | Connector Top                                          |
| 388-3036CT-B               | Connector Top                                          |
| 388-1627MPUF               | Box/Box/File Mobile Pedestal                           |
| 388-1230PYP-NAWPS-F<br>x 2 | Polycarbonate Neo-Angle Wedge Panel<br>Set with Filler |

| OUT-1230PYP x 2    | Polycarbonate Panel             |
|--------------------|---------------------------------|
| OUT-1242PYP        | Polycarbonate Panel             |
| OUT1-1230NATAW x 2 | Neo-Angle Wedge Transaction Top |
| OUT1-1236TA x 2    | Transaction Top                 |
| OUT1-1242TA        | Transaction Top                 |
| OUT-12POST x 12    | Post Package                    |