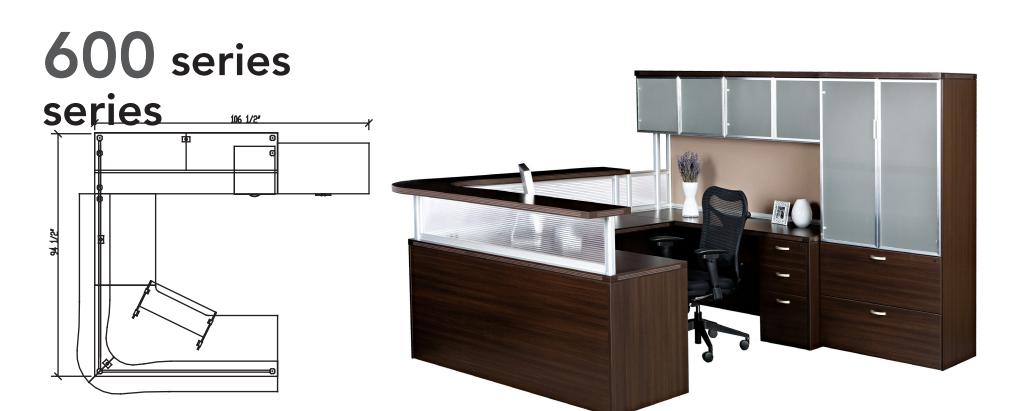

## Layout #28

| OUT2-1272SCTA-L            | Shaped Corner Transaction Top - Left                      | OUT-1272PYP x 2 | 12" Polycarbonate Panel             |
|----------------------------|-----------------------------------------------------------|-----------------|-------------------------------------|
| OUT2-1272SCTA-R            | Shaped Corner Transaction Top - Right                     | OUT-12POST x 4  | Post Package                        |
| 600-7236CM-B               | Extended Corner Module - LT                               | OUT-1218PYP-F   | 12" Polycarbonate Panel with Filler |
| 600-2436BR                 | Bridge Return                                             | OUT-2472TBP     | 24" Tackboard Panel                 |
| 600-2472CT-A               | 24" Connector Top                                         | OUT-12PYP-HFP   | 12" Hutch Filler Panel              |
| OUT2-7036CLF-20-<br>AGD-FR | Tall Cabinet Over Lateral File with Aluminum Glazed Doors | 600-19FPUFX     | Freestanding Pedestal               |
| OUT2-4172HHD-AGD-F         | ${f R}$ Hutch with Aluminum Glass Doors                   | 100-KD28        | Keyboard Drawer                     |