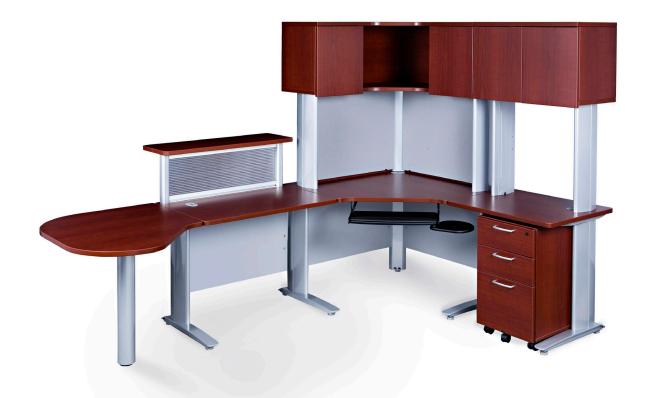

## 850 series

## Layout #2

| 850-2430EMT-L | End Meeting Table - Left     |
|---------------|------------------------------|
| 850-2436LC    | Left Connector               |
| 850-2442CM    | Corner Module                |
| 850-2430RC    | Right Connector              |
| 850-4142CHHD  | Corner Hutch W/ Hinged Doors |
| 850-4130HHD   | Hutch W/ Hinged Doors        |