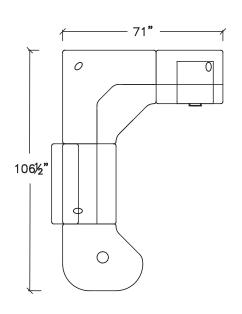

## 850 series

## Layout #2

| 850-2430EMT-L | End Meeting Table - Left     |
|---------------|------------------------------|
| 850-2436LC    | Left Connector               |
| 850-2442CM    | Corner Module                |
| 850-2430RC    | Right Connector              |
| 850-4142CHHD  | Corner Hutch W/ Hinged Doors |
| 850-4130HHD   | Hutch W/ Hinged Doors        |