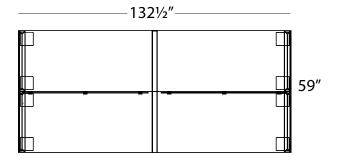

## Layout #33

## HML COMPONENTS

| FLXS-REC3066 | x4 | 30" Rectangle Tops                     |
|--------------|----|----------------------------------------|
| 900-LOOP30   | x4 | 30" Metal Loop Legs                    |
| TM1-1566PLX  | x2 | 15" Top Mount Plexiglass Privacy Panel |

| HDL COMPONENTS |    |                             |
|----------------|----|-----------------------------|
| FRM-3048P      | x2 | 48" Tall Panel              |
| FRM-48PET      | x2 | Panel End Trim              |
| FRM-PCK        |    | Panel Connecting Kit        |
| 100-WSCK       | x2 | Work Surface Connecting Kit |
| FRM-WSMK       |    | Work Surface Mounting Kit   |