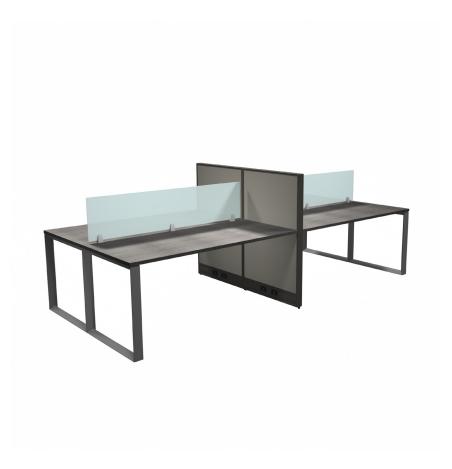

## Layout #33

## HML COMPONENTS

| FLXS-REC3066 | x4 | 30" Rectangle Tops                     |
|--------------|----|----------------------------------------|
| 900-LOOP30   | x4 | 30" Metal Loop Legs                    |
| TM1-1566PLX  | x2 | 15" Top Mount Plexiglass Privacy Panel |

| HDL COMPONENTS |    |                             |
|----------------|----|-----------------------------|
| FRM-3048P      | x2 | 48" Tall Panel              |
| FRM-48PET      | x2 | Panel End Trim              |
| FRM-PCK        |    | Panel Connecting Kit        |
| 100-WSCK       | x2 | Work Surface Connecting Kit |
| FRM-WSMK       |    | Work Surface Mounting Kit   |