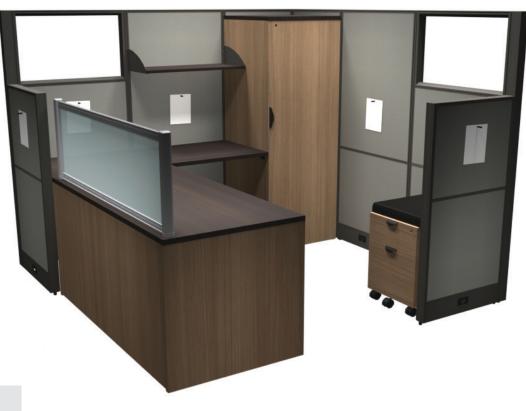

## Layout # 17

OUT-1860PLX

**FRM-2460WS** Work Surface FRM-OSS30 Overhead Shelf FRM-1622MPF Mobile Box/File Pedestal Mobile Pedestal Cushion FRM-MPEDCUSH FRM-WABK Work Surface Angle Bracket Kit 388-6524CLC-R-24 Single Door Closet Cabinet 388-3060CT-B 30" Connector Top - B Gables OUT-18POST x 2 Post Packages

## HDL FRAMEWORK PANEL SYSTEM COMPONENTS

FRM-2448P 48" Tall Panel x 2

FRM-3066GP 66" Tall Clear Glazed Panel x 2

**FRM-3066P** 66" Tall Panel x 2 **FRM-2466P** 66" Tall Panel x 2

FRM-66SQP-2W Square 2-way Connecting Post x 3

FRM-48PET Panel End Trim x 2

FRM-PCK Panel Connecting Kit x 4

Please refer to www.heartwood.ca for current finish options available for this series.

18" Plexiglass Panel