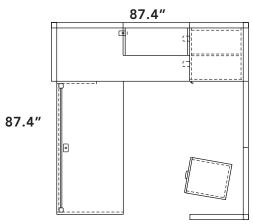

## Layout # 17

OUT-1860PLX

**FRM-2460WS** Work Surface FRM-OSS30 Overhead Shelf FRM-1622MPF Mobile Box/File Pedestal Mobile Pedestal Cushion FRM-MPEDCUSH FRM-WABK Work Surface Angle Bracket Kit 388-6524CLC-R-24 Single Door Closet Cabinet 388-3060CT-B 30" Connector Top - B Gables OUT-18POST x 2 Post Packages