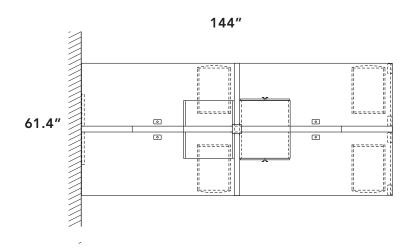

## Layout # 19

FRM-3072WS x 4

100-MMPUF x 4

| TRIM GOVE TO X 4 | Work Surface                     |
|------------------|----------------------------------|
| FRM-1524OSO x 2  | Open Overhead Storage            |
| FRM-1524OSHD x 2 | Overhead Storage w/ Hinged Doors |
| FRM-WB15-R       | Work Surface Brackets            |
| FRM-WB15-L       | Work Surface Brackets            |
| 388-GF30 x 2     | Full Gable                       |