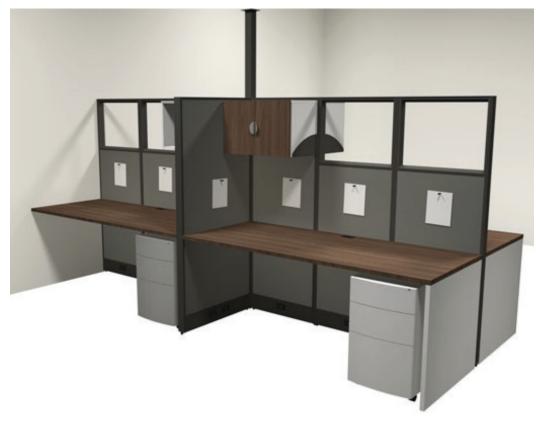

Work Surface

HDL FRAMEWORK PANEL SYSTEM COMPONENTS

FRM-2466GP 66" Tall Clear Glazed Panel x 4

**FRM-2466P** 66" Tall Panel x 2 **FRM-3066P** 66" Tall Panel x 2

**FRM-PCK** Panel Connecting Kit x 4

FRM-66PET Panel End Trim x 3

FRM-66SQP-4W Square 4-way Connecting Kit

FRM-CLG-FD1 Ceiling Feed Set

FRM-FWMB Flush Wall Mount Bracket Set

Please refer to www.heartwood.ca for current finish options available for this series.

Metal Mobile Pedestals - Full Carton