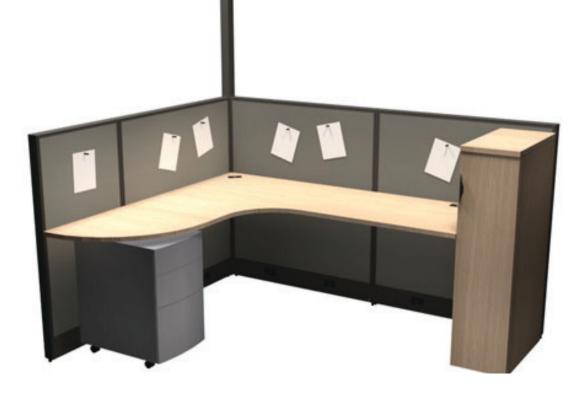

## Layout # 20

| FRM-422472RECM  | Extended Corner Module               |
|-----------------|--------------------------------------|
| FRM-2424QR      | Quarter Round Top                    |
| FRM-WFBK        | Overhead Storage w/ Hinged Doors     |
| FRM-WABK        | Work Surface Angle Bracket Kit       |
| 100-MMPUF       | Metal Mobile Pedestals - Full Carton |
| 388-4712MCL24-R | Mid Height Closet Cabinet            |

## HDL FRAMEWORK PANEL SYSTEM COMPONENTS

FRM-4248P48" Tall Panel x 3FRM-2448P48" Tall PanelFRM-PCKPanel Connecting Kit x 2FRM-48SQP-2WSquare 2-way Connecting PostFRM-48PETPanel End Trim x 2FRM-CLG-FD1Ceiling Feed Set