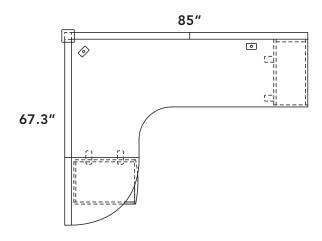

## Layout # 20

| FRM-422472RECM  | Extended Corner Module               |
|-----------------|--------------------------------------|
| FRM-2424QR      | Quarter Round Top                    |
| FRM-WFBK        | Overhead Storage w/ Hinged Doors     |
| FRM-WABK        | Work Surface Angle Bracket Kit       |
| 100-MMPUF       | Metal Mobile Pedestals - Full Carton |
| 388-4712MCL24-R | Mid Height Closet Cabinet            |

## HDL FRAMEWORK PANEL SYSTEM COMPONENTS

FRM-4248P48" Tall Panel x 3FRM-2448P48" Tall PanelFRM-PCKPanel Connecting Kit x 2FRM-48SQP-2WSquare 2-way Connecting PostFRM-48PETPanel End Trim x 2FRM-CLG-FD1Ceiling Feed Set