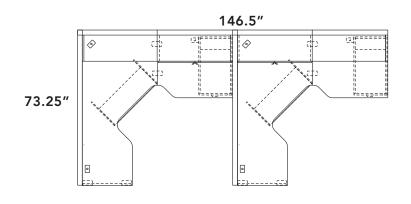

## Layout # 4

FRM-36247SECM x 2 Shaped Extended Corner Module

FRM-302436CC x 2 Cutback Connector

FRM-GF24 x 2 Full Gable

FRM-1630FPUFX x 2 Freestanding Box/Box/File Pedestal

FRM-OSS36 x 2 Overhead Shelf

FRM-1536OSHD x 2 Overhead Storage w/ Hinged Doors

FRM-WFBK x 2 Work Surface Flush Bracket Kit

100-KD28 x 2 Keyboard Drawer

HDL FRAMEWORK PANEL SYSTEM COMPONENTS

**FRM-7266P** 66" Tall Panel x 2 **FRM-3666P** 66" Tall Panel x 4

**FRM-66SQP-3W** Square 3-way Connecting Post **FRM-66SQP-2W** Square 2-way Connecting Post

FRM-66PET Panel End Trim x 2
FRM-PCK Panel Connecting Kit x 2

Please refer to www.heartwood.ca for current finish options available for this series.