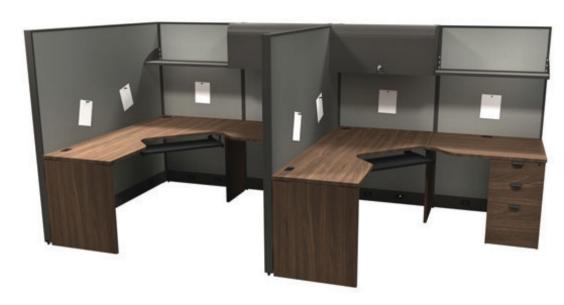

## Layout # 4

FRM-36247SECM x 2 Shaped Extended Corner Module

FRM-302436CC x 2 Cutback Connector

FRM-GF24 x 2 Full Gable

FRM-1630FPUFX x 2 Freestanding Box/Box/File Pedestal

FRM-OSS36 x 2 Overhead Shelf

FRM-1536OSHD x 2 Overhead Storage w/ Hinged Doors

FRM-WFBK x 2 Work Surface Flush Bracket Kit

100-KD28 x 2 Keyboard Drawer

HDL FRAMEWORK PANEL SYSTEM COMPONENTS

**FRM-7266P** 66" Tall Panel x 2 **FRM-3666P** 66" Tall Panel x 4

**FRM-66SQP-3W** Square 3-way Connecting Post **FRM-66SQP-2W** Square 2-way Connecting Post

FRM-66PET Panel End Trim x 2
FRM-PCK Panel Connecting Kit x 2

Please refer to www.heartwood.ca for current finish options available for this series.