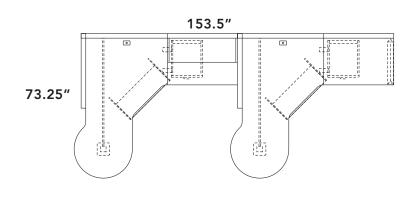

## Layout # 5

| FRM-422472CMPTM<br>x 2 | Corner Module Peninsula Top    |
|------------------------|--------------------------------|
| FRM-2436WS x 2         | Work Surface                   |
| FRM-WFBK x 2           | Work Surface Flush Bracket Kit |
| FRM-ML24-R             | Metal Leg                      |
| FRM-1622MPF x 2        | Mobile Box/File Pedestal       |
| FRM-OSS36              | Overhead Shelf                 |
| 100-KD28 x 2           | Keyboard Drawer                |