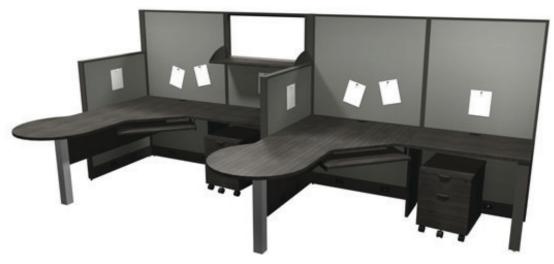

## Layout # 5

| FRM-422472CMPTM<br>x 2 | Corner Module Peninsula Top    |
|------------------------|--------------------------------|
| FRM-2436WS x 2         | Work Surface                   |
| FRM-WFBK x 2           | Work Surface Flush Bracket Kit |
| FRM-ML24-R             | Metal Leg                      |
| FRM-1622MPF x 2        | Mobile Box/File Pedestal       |
| FRM-OSS36              | Overhead Shelf                 |
| 100-KD28 x 2           | Keyboard Drawer                |

HDL FRAMEWORK PANEL SYSTEM COMPONENTS

**FRM-3648P** 48" Tall Panel x 2 **FRM-4266P** 66" Tall Panel x 2

FRM-3666GP 66" Tall Clear Glazed Panel

FRM-3666P 66" Tall Panel

**FRM-66SQP-2W** Square 2-way Connecting Post **FRM-66SQP-3W** Square 3-way Connecting Post

FRM-66PET Panel End Trim
FRM-48PET Panel End Trim x 2
FRM-PCK Panel Connecting Kit x 2

Please refer to www.heartwood.ca for current finish options available for this series.