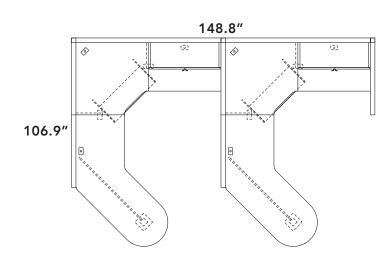

## Layout # 6

| FRM-2436CM x 2    | 90° Corner Module                |
|-------------------|----------------------------------|
| FRM-2436APM-2 x 2 | Angled Peninsula Top             |
| FRM-2436WS x 2    | Work Surface                     |
| FRM-1536OSHD x 2  | Overhead Storage w/ Hinged Doors |
| FRM-GH24 x 4      | Half Gable                       |
| 100-KD28 x 2      | Keyboard Drawer                  |