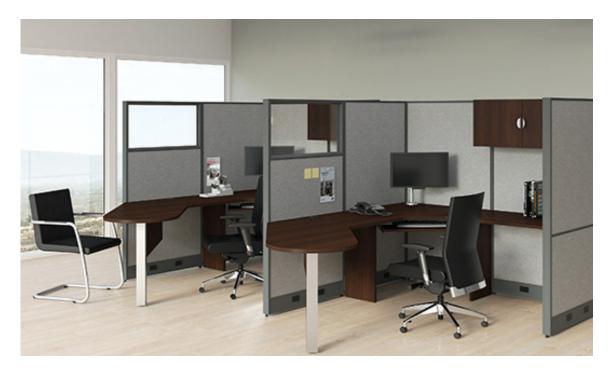

## Framework series

## HDL FRAMEWORK PANEL SYSTEM COMPONENTS

FRM-3666P66" Tall Panel x 7FRM-3666GP66" Tall Clear Glazed Panel x 2FRM-66SQP-2WSquare 2-way Connecting Post x 2FRM-66SQP-3WSquare 3-way Connecting PostFRM-PCKPanel Connecting Kit x 4FRM-66PETPanel End Trim x 3