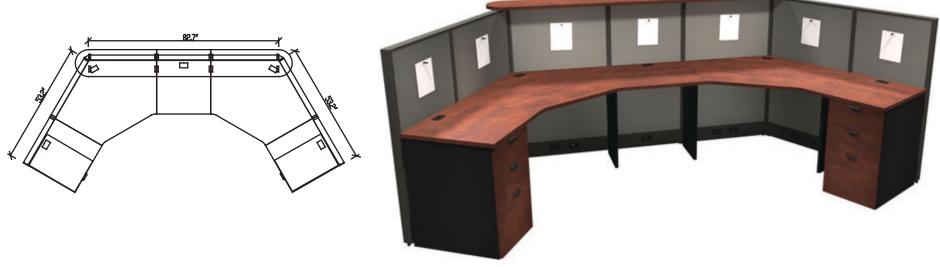

## Framework series

## Layout # 8

| FRM-1624FPUFX     | Freestanding Box/Box/File Pedestal |
|-------------------|------------------------------------|
| FRM-1624FPFFX     | Freestanding File/File Pedestal    |
| FRM-GH24 x 4      | Half Gable                         |
| FRM-2430AC120 x 2 | 120° Angled Corner                 |
| FRM-1230DTA x 2   | D Transaction Top                  |
| FRM-1224TA        | Transaction Top                    |
| FRM-2424WS x 3    | Work Surface                       |

HDL FRAMEWORK PANEL SYSTEM COMPONENTS

FRM-2448P 48" Tall Panel x 3
FRM-3048P 48" Tall Panel x 4

FRM-48TRP-2W Triangle 2-way Connecting Post x 2

**FRM-PCK** Panel Connecting Kit x 4

FRM-48PET Panel End Trim x 2