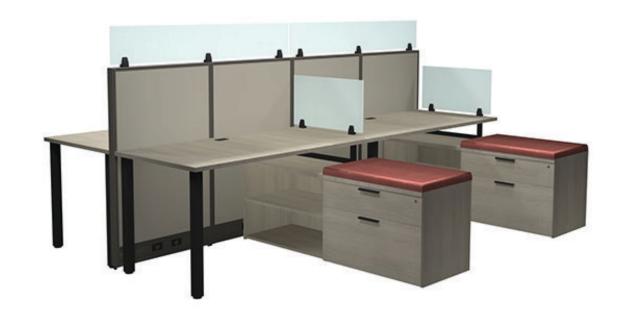

## Layout #13

| LEV-TR3060-SQ2    | X4 | Tiered Rectangular Bullet Return                         |
|-------------------|----|----------------------------------------------------------|
| LEV-CO2060WDLF-22 | X2 | 22" High Open Shelf/Wide Drawer/Lateral File Credenza    |
| LEV-WDLF2060CO-22 | X2 | 22" High Wide Drawer/Lateral File/Open<br>Shelf Credenza |
| TM1-1530PLX       | X4 | 15" Top Mount Plexiglass Privacy Panel                   |
| FRM1-1060PLX      | X2 | Plexiglass Panel Extension                               |

## **HDL COMPONENTS**

| FRM-3048P | X4 | 48" Tall Panel       |
|-----------|----|----------------------|
| FRM-48PET | X2 | Panel End Trim       |
| FRM-PCK   | Х3 | Panel Connecting Kit |