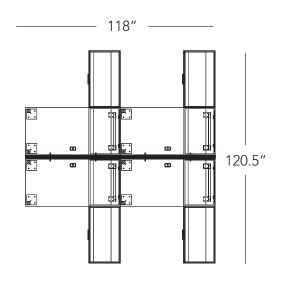

## Layout #13

| LEV-TR3060-SQ2    | X4 | Tiered Rectangular Bullet Return                         |
|-------------------|----|----------------------------------------------------------|
| LEV-CO2060WDLF-22 | X2 | 22" High Open Shelf/Wide Drawer/Lateral File Credenza    |
| LEV-WDLF2060CO-22 | X2 | 22" High Wide Drawer/Lateral File/Open<br>Shelf Credenza |
| TM1-1530PLX       | X4 | 15" Top Mount Plexiglass Privacy Panel                   |
| FRM1-1060PLX      | X2 | Plexiglass Panel Extension                               |

## **HDL COMPONENTS**

| FRM-3048P | X4 | 48" Tall Panel       |
|-----------|----|----------------------|
| FRM-48PET | X2 | Panel End Trim       |
| FRM-PCK   | Х3 | Panel Connecting Kit |