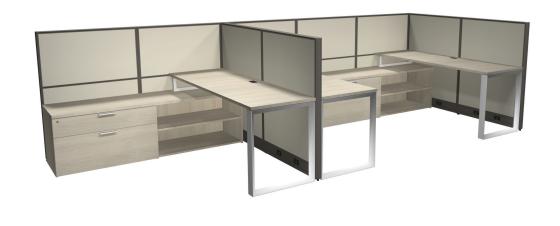

## Layout #17

| LEV-TR2472-LOOP   | Х3 | Tiered Rectangular Bullet Return                         |
|-------------------|----|----------------------------------------------------------|
| LEV-CO2072WDLF-22 | X1 | 22" High Open Shelf/Wide Drawer/Lateral File Credenza    |
| LEV-WDLF2072CO-22 | X1 | 22" High Wide Drawer/Lateral File/Open<br>Shelf Credenza |
| LEV-2036CO-22     | X1 | 22' High Open Cabinet                                    |

## **HDL COMPONENTS**

| FRM-48SQP-2W | X1 | Square 2 Way Connecting Post |
|--------------|----|------------------------------|
| FRM-48SQP-3W | X1 | Square 3 Way Connecting Post |
| FRM-3048P    | X9 | 48" Tall Panel               |
| FRM-48PET    | Х3 | Panel End Trim               |
| FRM-PCK      | X5 | Panel Connecting Kit         |