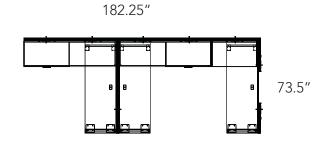

## Layout #17

| LEV-TR2472-LOOP   | Х3 | Tiered Rectangular Bullet Return                         |
|-------------------|----|----------------------------------------------------------|
| LEV-CO2072WDLF-22 | X1 | 22" High Open Shelf/Wide Drawer/Lateral File Credenza    |
| LEV-WDLF2072CO-22 | X1 | 22" High Wide Drawer/Lateral File/Open<br>Shelf Credenza |
| LEV-2036CO-22     | X1 | 22' High Open Cabinet                                    |

## **HDL COMPONENTS**

| FRM-48SQP-2W | X1 | Square 2 Way Connecting Post |
|--------------|----|------------------------------|
| FRM-48SQP-3W | X1 | Square 3 Way Connecting Post |
| FRM-3048P    | X9 | 48" Tall Panel               |
| FRM-48PET    | Х3 | Panel End Trim               |
| FRM-PCK      | X5 | Panel Connecting Kit         |