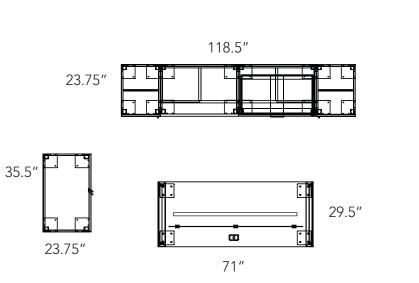

## Layout #6

| LEV-3072TBL-LOOP    | Table w/ loop legs                                                | LEV-6524CLC-R-24-SR | Single door closet cabinet w/ storage riser |
|---------------------|-------------------------------------------------------------------|---------------------|---------------------------------------------|
| LEV-1466PMPS        | ½ height modesty panels - suspended                               | LEV-1772OSHD2       | Overhead storage - w/ 2 doors               |
| LEV-CO2472WDLF-SR29 | Open shelf/ wide drawer/lateral file<br>credenza w/ storage riser | LEV-2436C-SR29      | Double door cabinet w/ storage riser        |
| LEV-6524CLC-L-24-SR | Single door closet cabinet w/ storage riser                       |                     |                                             |