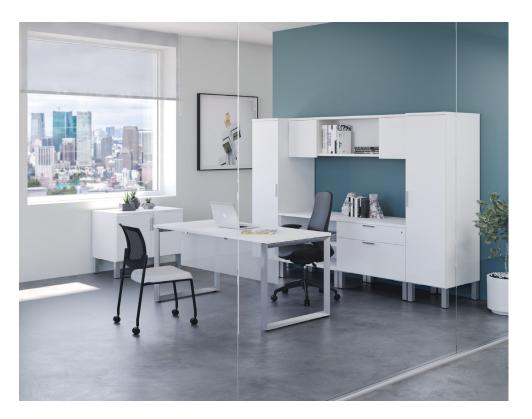

## Layout #6

| LEV-3072TBL-LOOP    | Table w/ loop legs                                                | LEV-6524CLC-R-24-SR | Single door closet cabinet w/ storage riser |
|---------------------|-------------------------------------------------------------------|---------------------|---------------------------------------------|
| LEV-1466PMPS        | ½ height modesty panels - suspended                               | LEV-1772OSHD2       | Overhead storage - w/ 2 doors               |
| LEV-CO2472WDLF-SR29 | Open shelf/ wide drawer/lateral file<br>credenza w/ storage riser | LEV-2436C-SR29      | Double door cabinet w/ storage riser        |
| LEV-6524CLC-L-24-SR | Single door closet cabinet w/ storage riser                       |                     |                                             |