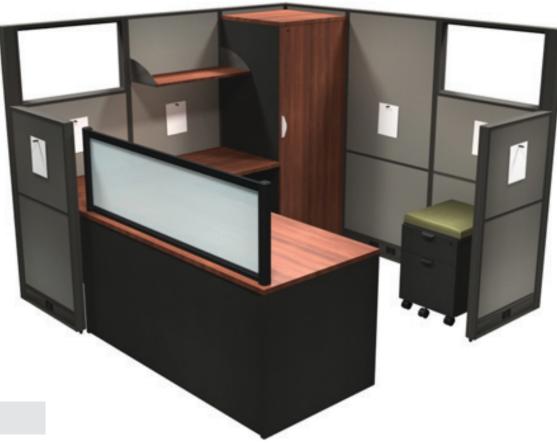

## Layout # 15

OUT-1860PLX

**FRM-2460WS** Work Surface FRM-OSS30 Overhead Shelf FRM-1622MPF Mobile Box/File Pedestal Mobile Pedestal Cushion FRM-MPEDCUSH FRM-WABK Work Surface Angle Bracket Kit 388-6524CLC-R-24 Single Door Closet Cabinet 388-3060CT-B 30" Connector Top - B Gables OUT-18POST x 2 Post Packages 18" Plexiglass Panel

## **HDL FRAMEWORK PANEL** SYSTEM COMPONENTS

FRM-2448P 48" Tall Panel x 2

FRM-3066GP 66" Tall Clear Glazed Panel x 2

FRM-3066P 66" Tall Panel x 2

FRM-2466P 66" Tall Panel x 2

FRM-66SQP-2W Square 2-way Connecting Post x 3

FRM-48PET Panel End Trim x 2

FRM-PCK Panel Connecting Kit x 4

Please refer to www.heartwood.ca for current finish options available for this series.