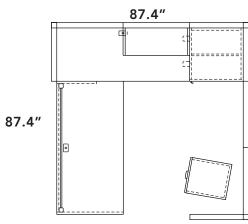

## Layout # 15

OUT-1860PLX

**FRM-2460WS** Work Surface FRM-OSS30 Overhead Shelf FRM-1622MPF Mobile Box/File Pedestal Mobile Pedestal Cushion FRM-MPEDCUSH FRM-WABK Work Surface Angle Bracket Kit 388-6524CLC-R-24 Single Door Closet Cabinet 388-3060CT-B 30" Connector Top - B Gables OUT-18POST x 2 Post Packages 18" Plexiglass Panel