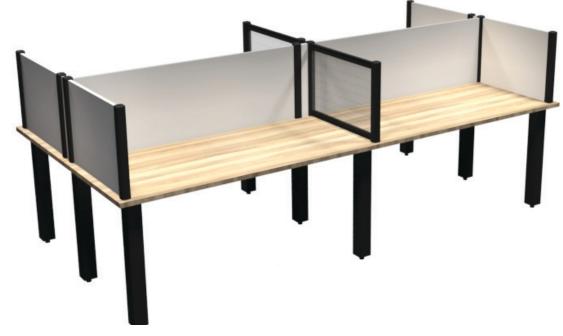

## Layout # 18

| OUT-12POST x 13   | Post Packages            |
|-------------------|--------------------------|
| OUT-1830LAP-F x 2 | Laminate Panel w/ Filler |
| OUT-1830LAP x 2   | Laminate Panel           |
| OUT-1860LAP-F     | Laminate Panel w/ Filler |
| OUT-1860LAP       | Laminate Panel           |

| OUT-1830PYP-F    | Polycabonate Panel w/ Filler    |
|------------------|---------------------------------|
| OUT-1830PYP      | Polycarbonate Panel             |
| FLXS-REC3060 x 4 | Rectangle Top w/ Square Corners |
| 900-SQ3 x 9      | 3" Square Leg                   |