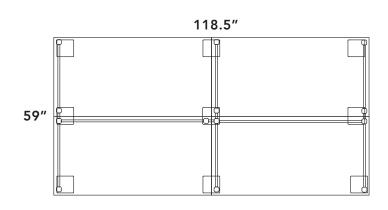

## Layout # 18

| OUT-12POST x 13   | Post Packages            |
|-------------------|--------------------------|
| OUT-1830LAP-F x 2 | Laminate Panel w/ Filler |
| OUT-1830LAP x 2   | Laminate Panel           |
| OUT-1860LAP-F     | Laminate Panel w/ Filler |
| OUT-1860LAP       | Laminate Panel           |

| OUT-1830PYP-F    | Polycabonate Panel w/ Filler    |
|------------------|---------------------------------|
| OUT-1830PYP      | Polycarbonate Panel             |
| FLXS-REC3060 x 4 | Rectangle Top w/ Square Corners |
| 900-SQ3 x 9      | 3" Square Leg                   |