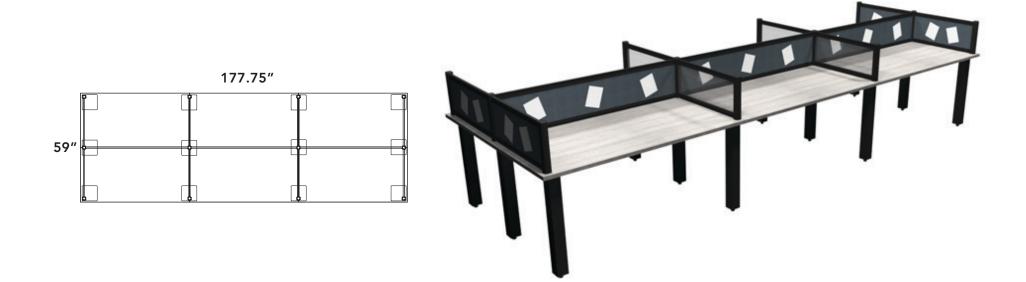

## Layout # 19

| OUT-12POST x 12 | Post Packages                   | COUT-1264TBP    | *Custom 12" Tackboard Panel     |
|-----------------|---------------------------------|-----------------|---------------------------------|
| OUT-1232TBP x 4 | *Custom 12" Tackboard Panel     | FLX-REC3060 x 6 | Rectangle Top w/ Square Corners |
| OUT-1232PYP x 4 | *Custom 12" Polycarbonate Panel | 900-SQ3 x 12    | 3" Square Leg                   |
| OUT-1262TBP x 2 | *Custom 12" Tackboard Panel     |                 |                                 |