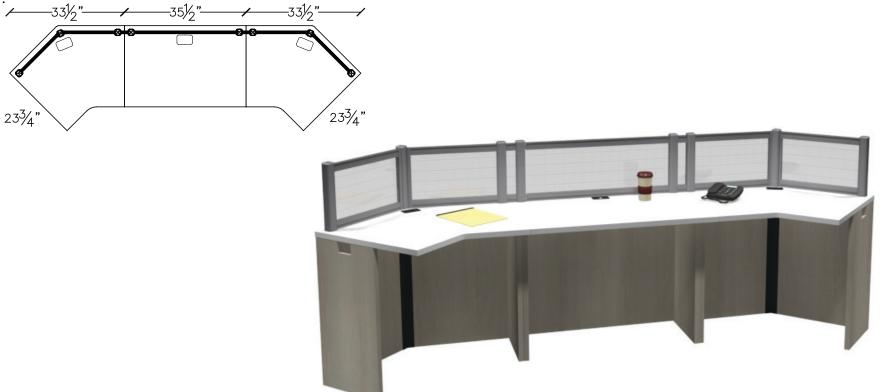

## Layout # 1

| 388-2424NACW x 2 | Neo-Angle Corner Wedge       | OUT-1224PYP-NAWPS<br>x 2 | -F Neo-Angle Wedge Panel Set w/Filler Panel |
|------------------|------------------------------|--------------------------|---------------------------------------------|
| 388-2436CT-C     | 24" Non-Handed Connector Top | 388-3072CT-A             | 30" Connector Top w/ A Gable Set            |
| OUT-12POST x 8   | Post Package                 | 388-2448RS               | 24" Non-Handed Return Shell                 |
| OUT-1236PYP      | 12" Polycarbonate Panel      |                          |                                             |