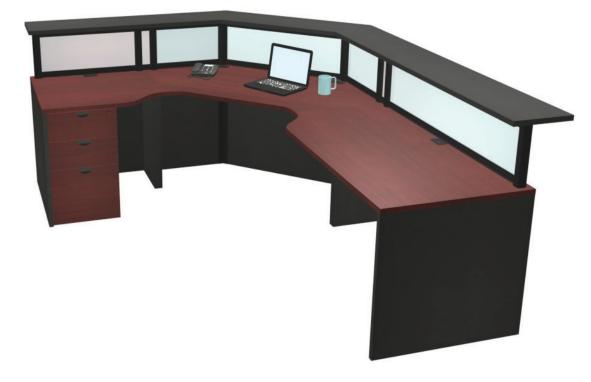

## Layout # 3

| 388-3030LC-CR  | 30" Left Connector, Cutback Right |
|----------------|-----------------------------------|
| 388-2448NACM   | Neo-Angle Corner Module           |
| 388-3054RC-CL  | 30" Right Connector, Cutback Left |
| 388-19FPUFX    | Freestanding Pedestal - No Top    |
| OUT-12POST x 8 | Post Packages                     |
| OUT-1230PYP-F  | 12" Polycarbonate Panel           |

| OUT-1254PYP-F    | 12" Polycarbonate Panel                        |
|------------------|------------------------------------------------|
| OUT-1248PYP-NAPS | 12" Polycarbonate Panel Neo-Angle<br>Panel Set |
| OUT1-1254TA      | Transaction Top                                |
| OUT1-1248NATA    | Neo-Angle Transaction Top                      |
| OUT1-1230TA      | Transaction Top                                |