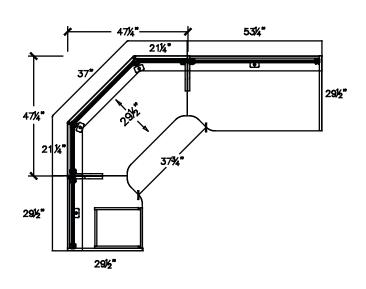

## Layout # 3

| 388-3030LC-CR  | 30" Left Connector, Cutback Right |
|----------------|-----------------------------------|
| 388-2448NACM   | Neo-Angle Corner Module           |
| 388-3054RC-CL  | 30" Right Connector, Cutback Left |
| 388-19FPUFX    | Freestanding Pedestal - No Top    |
| OUT-12POST x 8 | Post Packages                     |
| OUT-1230PYP-F  | 12" Polycarbonate Panel           |

| OUT-1254PYP-F    | 12" Polycarbonate Panel                        |
|------------------|------------------------------------------------|
| OUT-1248PYP-NAPS | 12" Polycarbonate Panel Neo-Angle<br>Panel Set |
| OUT1-1254TA      | Transaction Top                                |
| OUT1-1248NATA    | Neo-Angle Transaction Top                      |
| OUT1-1230TA      | Transaction Top                                |