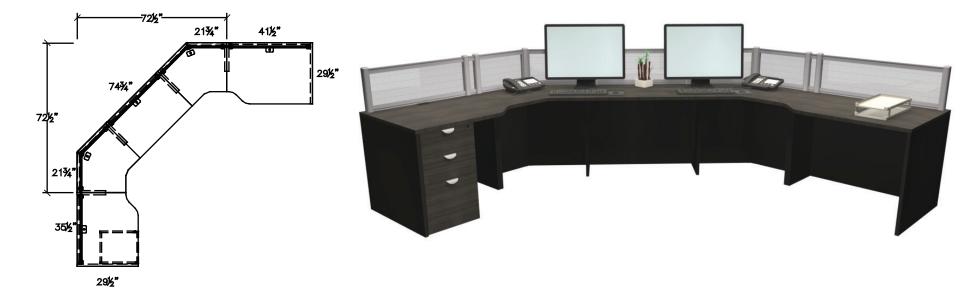

## **Outlines** series

## Layout # 4

| 388-2424NACW x 2 | Neo-Angle Corner Wedge         |
|------------------|--------------------------------|
| 388-3036LC-CR    | Left Connector, Cutback Right  |
| 388-3042RC-CL    | Right Connector, Cutback Left  |
| 388-19FPUFX      | Freestanding Pedestal - No Top |
| 388-2436BR       | Bridge Return                  |

| OUT-1224PYP-NAWPS-F<br>x 2 | Polycarbonate Neo-Angle Wedge Panel<br>Set with Filler |
|----------------------------|--------------------------------------------------------|
| OUT-1236PYP x 2            | Polycarbonate Panel                                    |
| OUT-1242PYP                | Polycarbonate Panel                                    |
| OUT-12POST x 12            | Post Package                                           |

Note: Non handed. Can be configured left or right.

Please refer to **www.heartwood.ca** for current finish options available for this series.