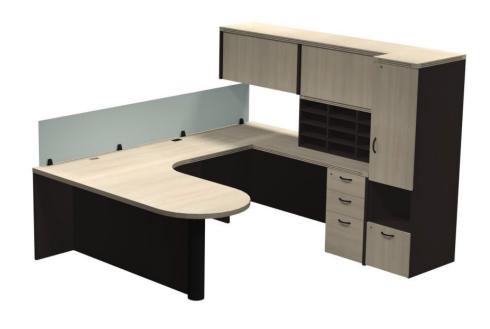

## Layout # 14

| TM1-1596PLX     | 15" Top Mount Plexiglass Privacy Panel |
|-----------------|----------------------------------------|
| 600-8442RCMBTM5 | Corner Module Bullet w/ 5" Leg         |
| 600-2430CT-C    | 24" Connector Top                      |
| 600-2472UF      | Single Right Pedestal Credenza         |

| 600-1872OSFD-V   | Overhead Storage -Flipper Door<br>w/ Valence*    |
|------------------|--------------------------------------------------|
| 600-6516COF-R-24 | Storage Cabinet                                  |
| 600-1836VC x 2   | Vertical Cubby-Hole - Designed to Fit in Hutches |

Please refer to www.heartwood.ca for current finish options available for this series.

<sup>\*</sup>Valence on Overhead Storage not shown.