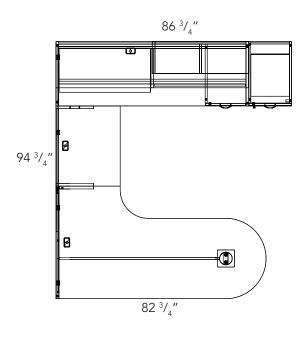

## Layout # 14

| TM1-1596PLX     | 15" Top Mount Plexiglass Privacy Panel |
|-----------------|----------------------------------------|
| 600-8442RCMBTM5 | Corner Module Bullet w/ 5" Leg         |
| 600-2430CT-C    | 24" Connector Top                      |
| 600-2472UF      | Single Right Pedestal Credenza         |

| 600-1872OSFD-V   | Overhead Storage -Flipper Door<br>w/ Valence*    |
|------------------|--------------------------------------------------|
| 600-6516COF-R-24 | Storage Cabinet                                  |
| 600-1836VC x 2   | Vertical Cubby-Hole - Designed to Fit in Hutches |