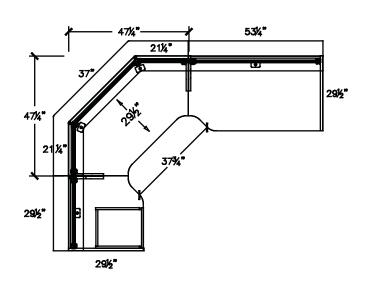

## Layout # 14

| 388-3030LC-RC  | 30" Left Connector, Cutback Right |
|----------------|-----------------------------------|
| 388-2448NACM   | Neo-Angle Corner Module           |
| 388-3054RC-CL  | 30" Right Connector, Cutback Left |
| 388-19FPUFX    | Freestanding Pedestal - No Top    |
| OUT-12POST x 8 | Post Packages                     |
| OUT-1230PYP-F  | 12" Polycarbonate Panel           |

| OUT-1254PYP-F    | 12" Polycarbonate Panel   |
|------------------|---------------------------|
| OUT-1248PYP-NAPS | 12" Polycarbonate Panel   |
| OUT1-1254TA      | Transaction Top           |
| OUT1-1248NATA    | Neo Angle Transaction Top |
| OUT1-1230TA      | Transaction Top           |