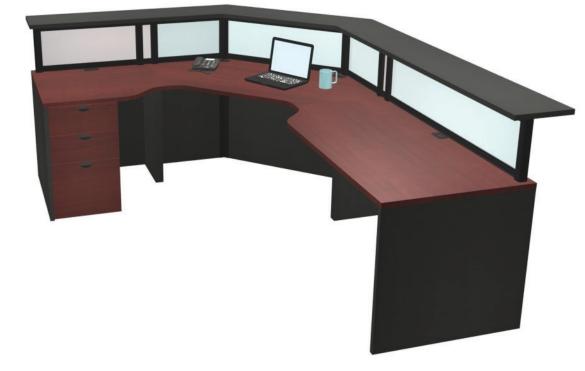

## Layout # 14

| 388-3030LC-RC  | 30" Left Connector, Cutback Right |
|----------------|-----------------------------------|
| 388-2448NACM   | Neo-Angle Corner Module           |
| 388-3054RC-CL  | 30" Right Connector, Cutback Left |
| 388-19FPUFX    | Freestanding Pedestal - No Top    |
| OUT-12POST x 8 | Post Packages                     |
| OUT-1230PYP-F  | 12" Polycarbonate Panel           |

| OUT-1254PYP-F    | 12" Polycarbonate Panel   |
|------------------|---------------------------|
| OUT-1248PYP-NAPS | 12" Polycarbonate Panel   |
| OUT1-1254TA      | Transaction Top           |
| OUT1-1248NATA    | Neo Angle Transaction Top |
| OUT1-1230TA      | Transaction Top           |