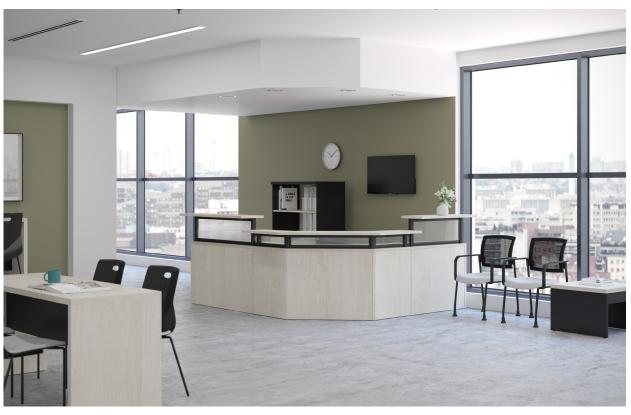

## Reception series

## Layout #18

| OUT-648PLX-NAPS-F | Neo-Angle Corner Panel Sets |
|-------------------|-----------------------------|
| OUT1-1248NATA     | Neo-Angle Transaction Tops  |
| 388-2448NACM      | Neo-Angle Corner Module     |
| OUT-1236PLX       | 12" Plexiglass Panel        |
| OUT-1248PLX       | 12" Plexiglass Panel        |
| OUT1-1236TA       | Straight Transaction Top    |

| OUT1-1248TA   |    | Straight Transaction Top       |
|---------------|----|--------------------------------|
| OUT-12POST    | x4 | 12" Outlines Post              |
| OUT-6POST     | x4 | 6" Outlines Post               |
| 388-2448CT-B  |    | 24" Connector Top              |
| 388-2436CT-B  |    | 24" Connector Top              |
| 388-2436O2LF4 |    | Open Tall Lateral File Storage |