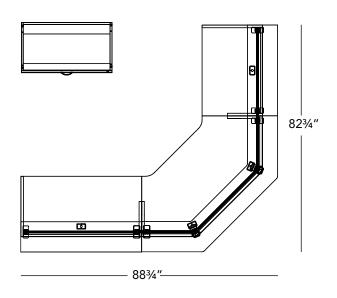

## Layout #18

| OUT-648PLX-NAPS-F | Neo-Angle Corner Panel Sets |
|-------------------|-----------------------------|
| OUT1-1248NATA     | Neo-Angle Transaction Tops  |
| 388-2448NACM      | Neo-Angle Corner Module     |
| OUT-1236PLX       | 12" Plexiglass Panel        |
| OUT-1248PLX       | 12" Plexiglass Panel        |
| OUT1-1236TA       | Straight Transaction Top    |

| OUT1-1248TA   |    | Straight Transaction Top       |
|---------------|----|--------------------------------|
| OUT-12POST    | x4 | 12" Outlines Post              |
| OUT-6POST     | x4 | 6" Outlines Post               |
| 388-2448CT-B  |    | 24" Connector Top              |
| 388-2436CT-B  |    | 24" Connector Top              |
| 388-2436O2LF4 |    | Open Tall Lateral File Storage |