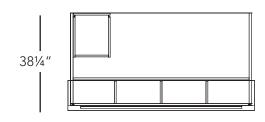

## Layout #21

| 388-1274GTA-43-HC | Gallery Transaction Shell w/ Cubbies |
|-------------------|--------------------------------------|
| 388-3072DS        | Desk Shell                           |
| 388-HPF           | Hanging Pedestal                     |
| 388-1836DTO       | Desktop Organizer                    |
| 388-1818DTC-L     | Desktop Cabinet - Hinged Left        |
| 388-1818DTC-R     | Desktop Cabinet - Hinged Right       |

| 388-2436WDC      | Cabinet - Wide Drawer over Two Door Cabinet                      |
|------------------|------------------------------------------------------------------|
| 388-4724OUFWL-24 | Mid-height Open Wardrobe Storage with AGD doors - Wardrobe Left  |
| 388-4724OUFWR-24 | Mid-height Open Wardrobe Storage with AGD doors - Wardrobe Right |