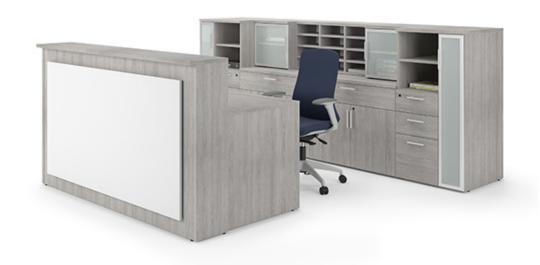

## Reception series

## Layout #21

| 388-1274GTA-43-HC | Gallery Transaction Shell w/ Cubbies |
|-------------------|--------------------------------------|
| 388-3072DS        | Desk Shell                           |
| 388-HPF           | Hanging Pedestal                     |
| 388-1836DTO       | Desktop Organizer                    |
| 388-1818DTC-L     | Desktop Cabinet - Hinged Left        |
| 388-1818DTC-R     | Desktop Cabinet - Hinged Right       |

| 388-2436WDC      | Cabinet - Wide Drawer over Two Door Cabinet                      |
|------------------|------------------------------------------------------------------|
| 388-4724OUFWL-24 | Mid-height Open Wardrobe Storage with AGD doors - Wardrobe Left  |
| 388-4724OUFWR-24 | Mid-height Open Wardrobe Storage with AGD doors - Wardrobe Right |