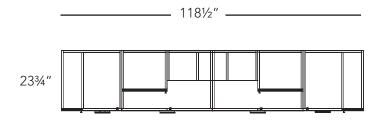

## Layout #21

| 388-1274GTA-43-HC | Gallery Transaction Shell w/ Cubbies |
|-------------------|--------------------------------------|
| 388-3072DS        | Desk Shell                           |
| 388-HPF           | Hanging Pedestal                     |
| 388-1836DTO       | Desktop Organizer                    |
| 388-1818DTC-L     | Desktop Cabinet - Hinged Left        |
| 388-1818DTC-R     | Desktop Cabinet - Hinged Right       |

| 388-2436WDC      | Cabinet - Wide Drawer over Two Door Cabinet                      |
|------------------|------------------------------------------------------------------|
| 388-4724OUFWL-24 | Mid-height Open Wardrobe Storage with AGD doors - Wardrobe Left  |
| 388-4724OUFWR-24 | Mid-height Open Wardrobe Storage with AGD doors - Wardrobe Right |