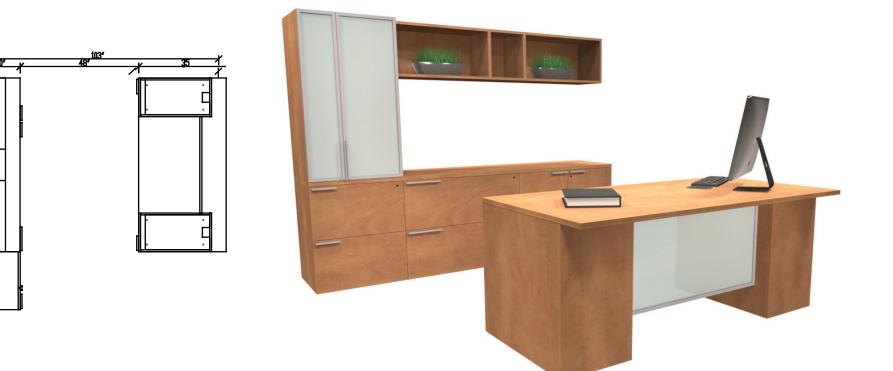

## Layout # 14

945

| WRK-7124WCSLF20-L-<br>AGD | Wardrobe Cabinet/Turned Bookcase<br>Over Lateral Files w/ AGD doors | WRK-1630FPUFX-R | Freestanding Pedestal - Handles Right                                     |
|---------------------------|---------------------------------------------------------------------|-----------------|---------------------------------------------------------------------------|
| WRK-LF2072C               | Lateral File/Cabinet Credenza                                       | WRK-2140AGM     | Aluminum Glazed Fixed <sup>3</sup> / <sub>4</sub> Height<br>Modesty Panel |
| WRK-1572OS                | Open Overhead Storage                                               | WRK-1630FPUFX-L | Freestanding Pedestal - Handles Right                                     |
| WRK-3672WS                | Work Surface Top                                                    |                 |                                                                           |