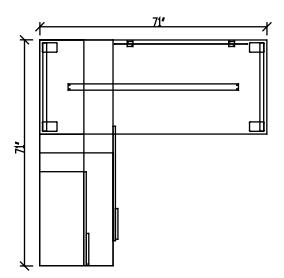

## Layout # 20

| WRK-SDC2472CO-21 | Sliding Door Credenza - Handle Left                | 100-WSB-54     | Work Surface Stiffener Bar                  |
|------------------|----------------------------------------------------|----------------|---------------------------------------------|
| WRK-2436CUSH     | Credenza Seat Cushion                              | WRK-30MWR-SL   | Metal 7" - Work Surface Riser               |
| WRK-1572OSSD-L   | Overhead Storage with Sliding Door -<br>Handl Left | WRK-30MVLEG-SL | Metal V-Leg                                 |
| WRK-3072WS       | Work Surface Top                                   | WRK-1442PMPS   | Plexi ¼ Height Modesty Panel -<br>Suspended |