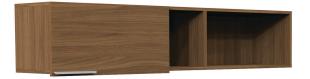

## Layout # 20

| WRK-SDC2472CO-21 | Sliding Door Credenza - Handle Left                | 100-WSB-54     | Work Surface Stiffener Bar                  |
|------------------|----------------------------------------------------|----------------|---------------------------------------------|
| WRK-2436CUSH     | Credenza Seat Cushion                              | WRK-30MWR-SL   | Metal 7" - Work Surface Riser               |
| WRK-1572OSSD-L   | Overhead Storage with Sliding Door -<br>Handl Left | WRK-30MVLEG-SL | Metal V-Leg                                 |
| WRK-3072WS       | Work Surface Top                                   | WRK-1442PMPS   | Plexi ¼ Height Modesty Panel -<br>Suspended |