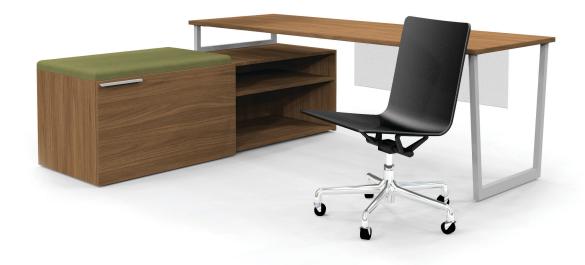

## Layout # 20

| WRK-SDC2472CO-21 | Sliding Door Credenza - Handle Left                | 100-WSB-54     | Work Surface Stiffener Bar                  |
|------------------|----------------------------------------------------|----------------|---------------------------------------------|
| WRK-2436CUSH     | Credenza Seat Cushion                              | WRK-30MWR-SL   | Metal 7" - Work Surface Riser               |
| WRK-1572OSSD-L   | Overhead Storage with Sliding Door -<br>Handl Left | WRK-30MVLEG-SL | Metal V-Leg                                 |
| WRK-3072WS       | Work Surface Top                                   | WRK-1442PMPS   | Plexi ¼ Height Modesty Panel -<br>Suspended |