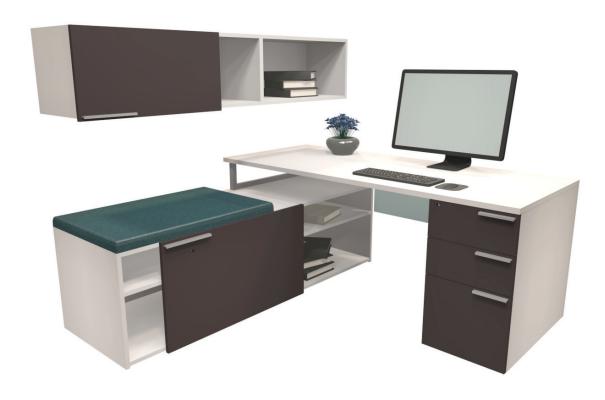

## Layout # 21

| WRK-SDC2472CO-21 | Sliding Door Credenza - Handle Left                 |
|------------------|-----------------------------------------------------|
| WRK-2436CUSH     | Credenza Seat Cushion                               |
| WRK-1572OSSD-L   | Overhead Storage with Sliding Door -<br>Handle Left |
| WRK-3072WS       | Work Surface Top                                    |

| 100-WSB-52      | Work Surface Stiffener Bar                                            |
|-----------------|-----------------------------------------------------------------------|
| WRK-30MWR-SL    | Metal 7" - Work Surface Riser                                         |
| WRK-1630FPUFX-R | Freestanding Pedestal - Handles Right                                 |
| WRK-1430PMPS    | Plexi <sup>1</sup> / <sub>2</sub> Height Modesty Panel -<br>Suspended |