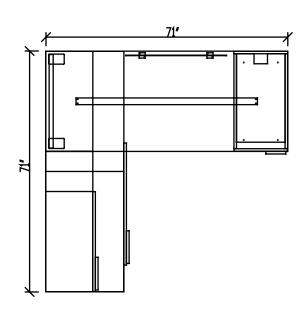

## Layout # 21

| WRK-SDC2472CO-21 | Sliding Door Credenza - Handle Left                 |
|------------------|-----------------------------------------------------|
| WRK-2436CUSH     | Credenza Seat Cushion                               |
| WRK-1572OSSD-L   | Overhead Storage with Sliding Door -<br>Handle Left |
| WRK-3072WS       | Work Surface Top                                    |

| 100-WSB-52      | Work Surface Stiffener Bar                                            |
|-----------------|-----------------------------------------------------------------------|
| WRK-30MWR-SL    | Metal 7" - Work Surface Riser                                         |
| WRK-1630FPUFX-R | Freestanding Pedestal - Handles Right                                 |
| WRK-1430PMPS    | Plexi <sup>1</sup> / <sub>2</sub> Height Modesty Panel -<br>Suspended |