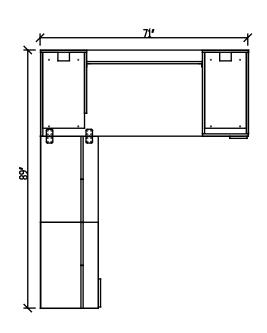

## Layout # 22

| WRK-2030LFX-L | Lateral File - Handles Left, No Top |
|---------------|-------------------------------------|
| WRK-2060WS    | Work Surface Top                    |
| WRK-WFBK      | Work Surface Flush Bracket Kit      |
| WRK-1630SG-L  | Storage Gable - Left                |

| WRK-1560OSHD    | Overhead Storage w/ Hinged Doors                                     |
|-----------------|----------------------------------------------------------------------|
| WRK-3072WS      | Work Surface Top                                                     |
| WRK-2140FMP     | Laminate <sup>3</sup> / <sub>4</sub> Height Modesty Panel -<br>Fixed |
| WRK-1630FPUFX-R | Freestanding Pedestal - Handles Right                                |