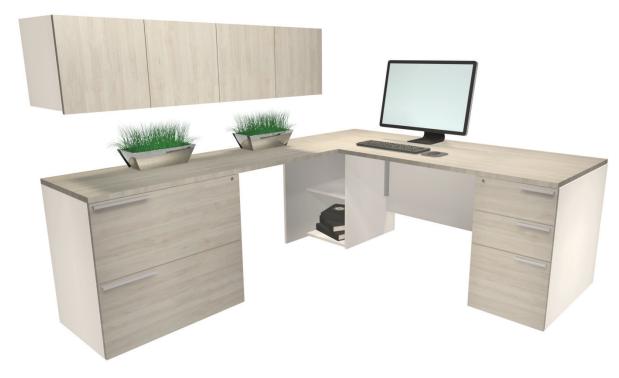

## Layout # 22

| WRK-2030LFX-L | Lateral File - Handles Left, No Top |
|---------------|-------------------------------------|
| WRK-2060WS    | Work Surface Top                    |
| WRK-WFBK      | Work Surface Flush Bracket Kit      |
| WRK-1630SG-L  | Storage Gable - Left                |

| WRK-1560OSHD    | Overhead Storage w/ Hinged Doors                                     |
|-----------------|----------------------------------------------------------------------|
| WRK-3072WS      | Work Surface Top                                                     |
| WRK-2140FMP     | Laminate <sup>3</sup> / <sub>4</sub> Height Modesty Panel -<br>Fixed |
| WRK-1630FPUFX-R | Freestanding Pedestal - Handles Right                                |