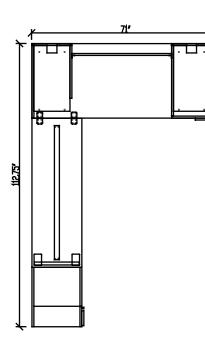

## Layout # 23

| WRK-7124WCTBKLF20-L | Wardrobe Cabinet/Turned Bookcase<br>Over Lateral Files |
|---------------------|--------------------------------------------------------|
| WRK-2060WS          | Work Surface Top                                       |
| 100-WSB-52          | Work Surface Stiffener Bar                             |
| WRK-WFBK            | Work Surface Flush Bracket Kit                         |
| WRK-1630FPUFX-R     | Freestanding Pedestal - Handles Right                  |

| WRK-20MVLEG-SL | Metal V-Leg                                            |
|----------------|--------------------------------------------------------|
| WRK-1630SG-L   | Storage Gable Left                                     |
| WRK-3072WS     | Work Surface Top                                       |
| WRK-2140FMP    | Laminate ${}^{3\!/}_{_4}$ Height Modesty Panel - Fixed |