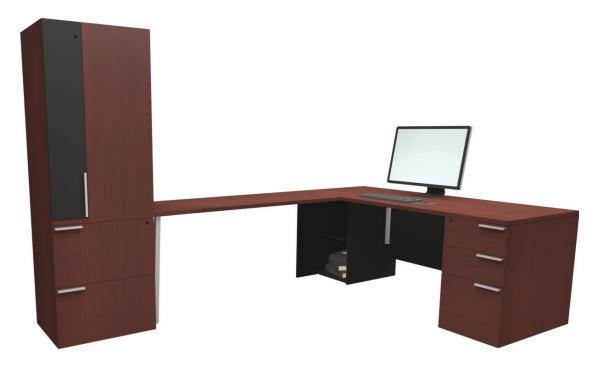

## Layout # 23

| WRK-7124WCTBKLF20-L | Wardrobe Cabinet/Turned Bookcase<br>Over Lateral Files |
|---------------------|--------------------------------------------------------|
| WRK-2060WS          | Work Surface Top                                       |
| 100-WSB-52          | Work Surface Stiffener Bar                             |
| WRK-WFBK            | Work Surface Flush Bracket Kit                         |
| WRK-1630FPUFX-R     | Freestanding Pedestal - Handles Right                  |

| WRK-20MVLEG-SL | Metal V-Leg                                            |
|----------------|--------------------------------------------------------|
| WRK-1630SG-L   | Storage Gable Left                                     |
| WRK-3072WS     | Work Surface Top                                       |
| WRK-2140FMP    | Laminate ${}^{3\!/}_{_4}$ Height Modesty Panel - Fixed |