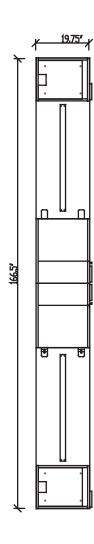

| WRK-7124TBKWCLF20-R | Turned Bookcase/Wardrobe Cabinet<br>Over Lateral Files |
|---------------------|--------------------------------------------------------|
| WRK-1620FPUFX-R     | Freestanding Pedestal - Handles Right                  |
| WRK-7124TBKWCLF20-L | Wardrobe Cabinet/Turned Bookcase<br>Over Lateral Files |
|                     |                                                        |