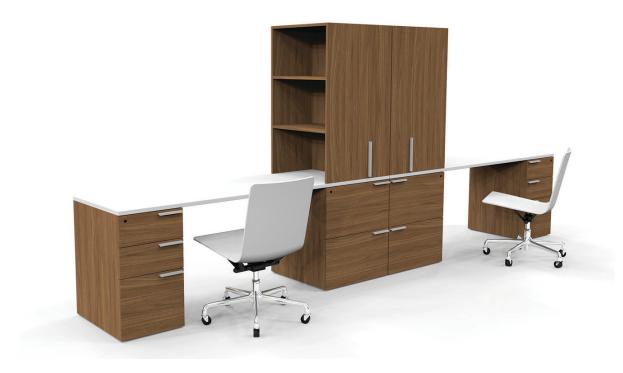

## Layout # 25

| WRK-1620FPUFX-L | Freestanding Pedestal - Handles Left |
|-----------------|--------------------------------------|
| WRK-2060WS x 2  | Work Surface Top                     |
| WRK-WABK x 2    | Work Surface Angle Bracket Kit       |
| 100-WSB-40 x 2  | Work Surface Stiffener Bar           |

| WRK-7124TBKWCLF20-R | Turned Bookcase/Wardrobe Cabinet<br>Over Lateral Files |
|---------------------|--------------------------------------------------------|
| WRK-1620FPUFX-R     | Freestanding Pedestal - Handles Right                  |
| WRK-7124TBKWCLF20-L | Wardrobe Cabinet/Turned Bookcase<br>Over Lateral Files |
|                     |                                                        |