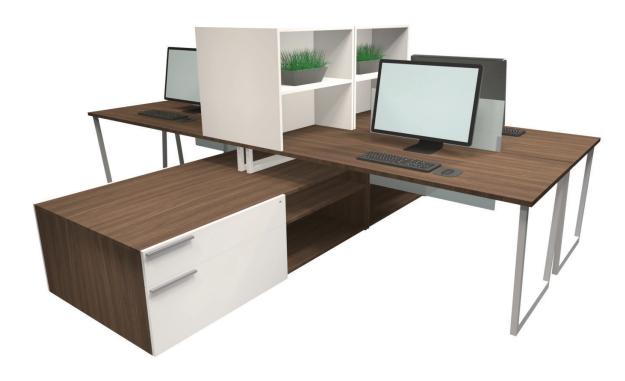

## Layout # 30

WRK-30MVLEG-WH x 4 Metal V-Leg

| WRK-3072WS x 4   | Work Surface Top            |
|------------------|-----------------------------|
| WRK-30MWR-WH x 4 | Metal 7" Work Surface Riser |
| 100-WSB-64 x 4   | Work Surface Stiffener Bar  |

| WRK-WDLF2072CO-21 x 2 | Wide Drawer/Lateral File, Open<br>Shelf Credenza |
|-----------------------|--------------------------------------------------|
| WRK-CO2072WDLF-21 x 2 | Open Shelf, Wide Drawer/Lateral<br>File Credenza |
| WRK-2836PMPDS x 2     | Plexi Modesty Panel/Divider -<br>Suspended       |
| WRK-2830WEH x 4       | Open Work Surface End Hutch                      |