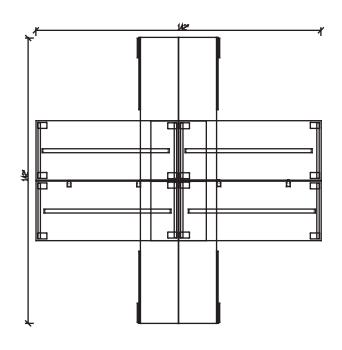

## Layout # 30

WRK-30MVLEG-WH x 4 Metal V-Leg

| WRK-3072WS x 4   | Work Surface Top            |
|------------------|-----------------------------|
| WRK-30MWR-WH x 4 | Metal 7" Work Surface Riser |
| 100-WSB-64 x 4   | Work Surface Stiffener Bar  |

| WRK-WDLF2072CO-21 x 2 | Wide Drawer/Lateral File, Open<br>Shelf Credenza |
|-----------------------|--------------------------------------------------|
| WRK-CO2072WDLF-21 x 2 | Open Shelf, Wide Drawer/Lateral<br>File Credenza |
| WRK-2836PMPDS x 2     | Plexi Modesty Panel/Divider -<br>Suspended       |
| WRK-2830WEH x 4       | Open Work Surface End Hutch                      |