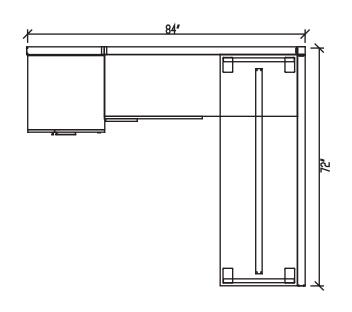

## Layout # 31

| WRK-5724CUFWL-24  | Closet Storage                                    |
|-------------------|---------------------------------------------------|
| WRK-WDLF2060CO-21 | Wide Drawer/Lateral File, Open Shelf<br>Credenzas |
| WRK-2472WS        | Worksurface Top                                   |
| 100-WSB-64        | Worksurface Stiffener bar                         |
| WRK-24MWR-SL      | Metal 7" Worksurface Riser                        |
| WRK-24MVLEG-SL    | Metal V-Leg                                       |