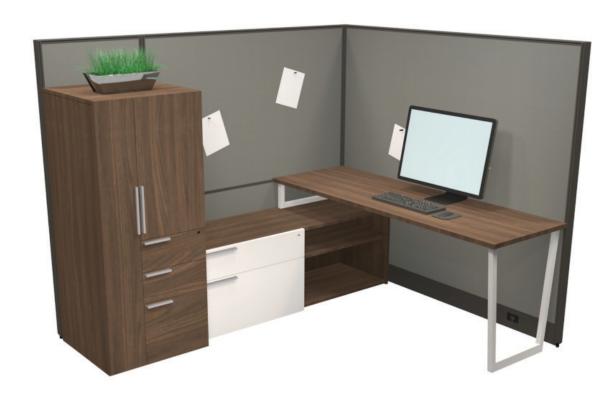

## Layout # 31

| WRK-5724CUFWL-24  | Closet Storage                                    |
|-------------------|---------------------------------------------------|
| WRK-WDLF2060CO-21 | Wide Drawer/Lateral File, Open Shelf<br>Credenzas |
| WRK-2472WS        | Worksurface Top                                   |
| 100-WSB-64        | Worksurface Stiffener bar                         |
| WRK-24MWR-SL      | Metal 7" Worksurface Riser                        |
| WRK-24MVLEG-SL    | Metal V-Leg                                       |

HDL FRAMEWORK PANEL SYSTEM COMPONENTS

FRM-6066P 66" Tall Panel FRM-2466P 66" Tall Panel FRM-7266P 66" Tall Panel

FRM-66SQP-2W Square 2-way Connecting Post

FRM-66PET x 2 Panel End Trim
FRM-PCK Panel Connecting Kit