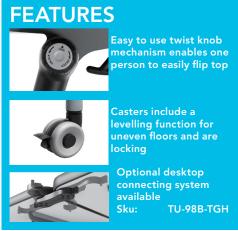

### **Function**

- Maximize space with flip top position
- Industry-leading space saver in nested position only 4" between units (using 24" deep tops)
- Smooth glide casters for easy movement
- Safe and secure locking casters position units in place
- Designed to fit Heartwood's Flex Series tops
- Tops come with installed metal insert nuts for a solid, long-lasting connection

#### **Bases**

- Available in three convenient sizes ... 30", 60" & 72"
- Bases fit 24" & 30" deep tops with a width range of 30" to 84" wide
- Tucana Elite Bases WILL NOT fit **HDL** IN-STOCK Tucana Tops
- Removable textured modesty panel
- Durable construction with a powder coated grey metal finish
- Formed steel legs, frame & modesty panel.
- 3-Year Warranty