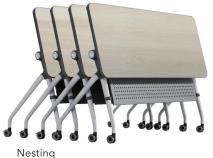

### **Function**

- Maximize space with flip top position
- Industry-leading space saver in nested position only 4" between units (using 24" deep tops)
- Smooth glide casters for easy movement
- Safe and secure locking casters position units in place
- Designed to fit Heartwood's Flex Series tops
- Tops come with installed metal insert nuts for a solid, long-lasting connection