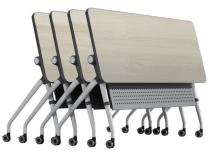

### **Function**

- Maximize space with flip top position
- Industry-leading space saver in nested position only 4" between units (using 24" deep tops)
- Smooth glide casters for easy movement
- Safe and secure locking casters position units in place
- Designed to fit Heartwood's Flex Series tops
- Tops come with installed metal insert nuts for a solid, long-lasting connection

#### **Bases**

- Available in three convenient sizes ... 30", 60" & 72"
- Bases fit 24" & 30" deep tops with a width range of 30" to 84" wide
- Tucana Elite Bases WILL NOT fit **HDL** IN-STOCK Tucana Tops
- Removable textured modesty panel
- Durable construction with a powder coated grey metal finish
- Formed steel legs, frame & modesty panel.
- 3-Year Warranty