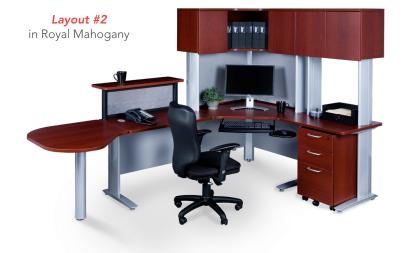

# 850 series

www.heartwood.ca









Stylish titanium metal components house cable management channels providing a clutter-free workspace. Stunning worksurface finishes such as Grey Dusk or Evening Zen, contrast beautifully to deliver rich looking design matched with the high-quality workmanship that you have come to expect from Heartwood.

# Need a special size?

The Made-to-FIT capabilities Heartwood

Manufacturing Ltd is famous for apply to 850 Series.

Get customized workstations to fit challenging
workspaces and personalize that space with quality
seating from Jupiter Series and accessories from
our 100 Series.







## Heartwood Manufacturing Ltd.

Choose flexibility and excellence, with Canadian-made case good furniture that's customizable and Made-to-FIT.

| Contact your I | ocal dealer: |  |  |
|----------------