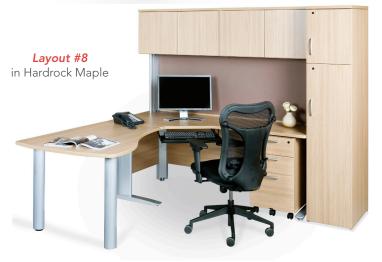

# 850 series

www.heartwood.ca









Stylish titanium metal components house cable management channels providing a clutter-free workspace. Stunning worksurface finishes such as Grey Dusk or Evening Zen, contrast beautifully to deliver rich looking design matched with the high-quality workmanship that you have come to expect from Heartwood.

# Need a special size?

The Made-to-FIT capabilities Heartwood

Manufacturing Ltd is famous for apply to 850 Series.

Get customized workstations to fit challenging
workspaces and personalize that space with quality
seating from Jupiter Series and accessories from
our 100 Series.







## Heartwood Manufacturing Ltd.

Choose flexibility and excellence, with Canadian-made case good furniture that's customizable and Made-to-FIT.

| Contact your I | ocal dealer: |  |  |
|----------------|-