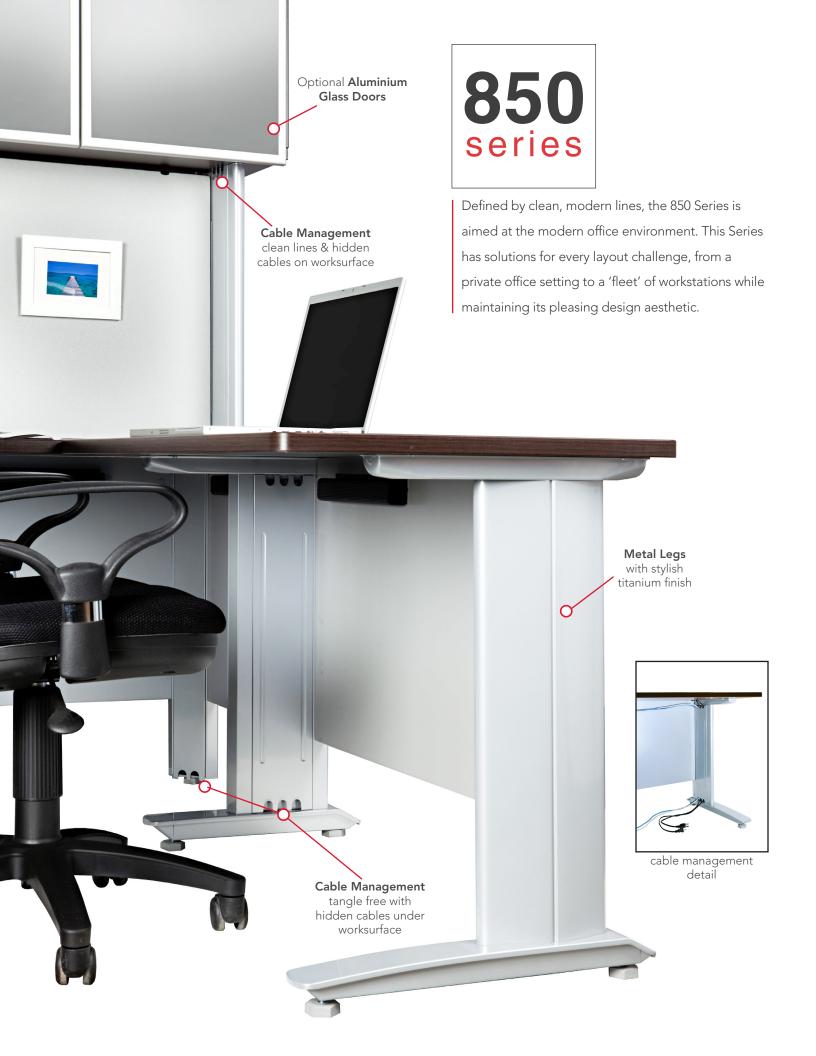

# 850 series

www.heartwood.ca

Stylish titanium metal components house cable management channels providing a clutter-free workspace. Stunning worksurface finishes such as Grey Dusk or Evening Zen, contrast beautifully to deliver rich looking design matched with the high-quality workmanship that you have come to expect from Heartwood.

251 ADAMS RD, KELOWNA, BC V1X 7R1 **T** 1 800 567 3060 **F** 250 765 1213 WWW.HEARTWOOD.CA

with practical functionality has always been challenging. Explore the options available with the 850 Series; a range of furniture which offers all