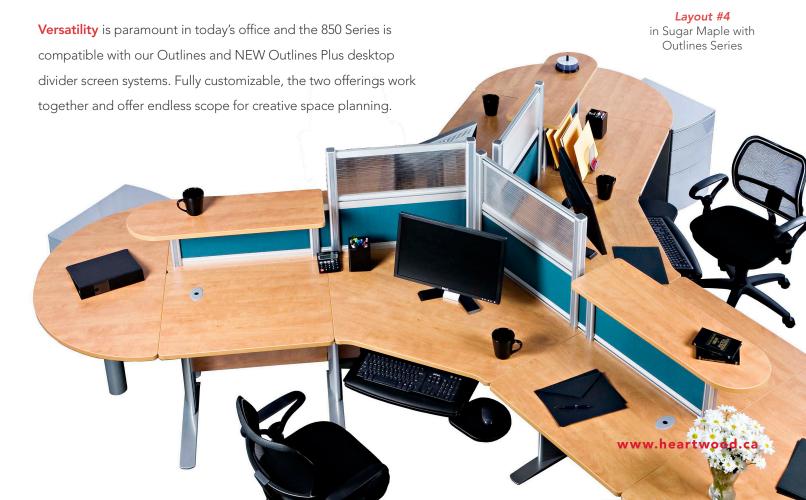

# 850 series

www.heartwood.ca









Stylish titanium metal components house cable management channels providing a clutter-free workspace. Stunning worksurface finishes such as Grey Dusk or Evening Zen, contrast beautifully to deliver rich looking design matched with the high-quality workmanship that you have come to expect from Heartwood.

# Need a special size?

The Made-to-FIT capabilities Heartwood

Manufacturing Ltd is famous for apply to 850 Series.

Get customized workstations to fit challenging
workspaces and personalize that space with quality
seating from Jupiter Series and accessories from
our 100 Series.







## Heartwood Manufacturing Ltd.

Choose flexibility and excellence, with Canadian-made case good furniture that's customizable and Made-to-FIT.

| Contact your I | ocal dealer: |  |  |
|----------------|--------------|--|--|
|                |              |  |  |
|                |              |  |  |
|                |              |  |  |
|                |              |  |  |
|                |              |  |  |

251 ADAMS RD, KELOWNA, BC V1X 7R1 **T** 1 800 567 3060 **F** 250 765 1213 WWW.HEARTWOOD.CA

with practical functionality has always been challenging. Explore the options available with the 850 Series; a range of furniture which offers all

### ✓ Limited LIFETIME Warranty

Heartwood is pleased to offer a limited lifetime warranty on all laminate products. For specifi