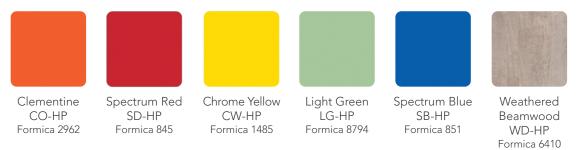

ormica 459                  | Royal Mahogany<br>RM-HP<br>Pionite WY351        |
|                                        |                                               |                                                |                                         |                                                  |                                                     |                                                 |
| Seaside White<br>SW-HP<br>Formica 9285 | Sugar Maple<br>SM-HP<br>Formica 7288          | Volcanic Ash<br>VA-HP<br>Arborite W479         | Winter Wood<br>WW-HP<br>Formica 8841    |                                                  |                                                     |                                                 |

### PREMIUM HIGH-PRESSURE LAMINATE FINISHES



#### www.heartwood.ca