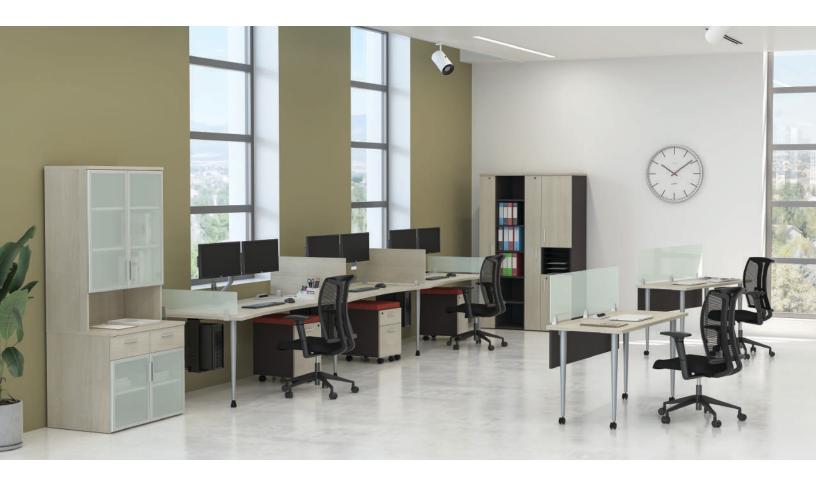

# Simple ... Sophisticated ... Stylish Meet the new Heartwood line of desktop mounted partition panels.

- Simple bracket and panel mount system that can be added to almost any new or existing workspace
- Sophisticated, contemporary design with two mounting options

Top Mount (TM1) Edge Mount (EM1)

• Stylish finishes matching other ♥Heartwood Series finishes

Brackets: Black (BL) or Silver (SL) finish

Panels: Plexiglass - Clear (CL), Frosted (FR) or Bronze (BR)

Laminate finish - all standard ♥Heartwood finishes