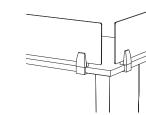

#### **Panel Details**

- ✔ Panels are available in three heights: 8", 15" or 22"
- ✓ Laminate panel edges are finished with matching 3mm PVC banding
- ✔ Plexiglass panels have a radius corner detail (8" & 15" panels only)
- ✔ Heights, bracket styles and finishes can be combined when planning configurations
- ✓ Top mount and edge mount brackets cannot be combined on the same panel
- ✓ When edge mount brackets are installed between worksurfaces, there will be a gap. For flush install use top mount brackets
- ✓ Edge mount brackets can ONLY be used on 1" worksurfaces with an edge. For installations with flush gables or modesty panels, use top mount brackets
- ✓ The default installation is inset 2" from the edge of worksurface as shown below
- ✓ All panels and brackets are shipped RTA
- ✓ Custom size panels are available ... call Customer Service
- ✔ Panels are not compatible with Outlines accessories