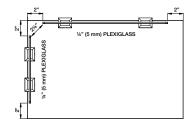

#### **Panel Details**

- ✔ Panels are available in three heights: 8", 15" or 22"
- ✓ Laminate panel edges are finished with matching 3mm PVC banding
- ✔ Plexiglass panels have a radius corner detail (8" & 15" panels only)
- ✔ Heights, bracket styles and finishes can be combined when planning configurations
- ✓ Top mount and edge mount brackets cannot be combined on the same panel
- ✓ When edge mount brackets are installed between worksurfaces, there will be a gap. For flush install use top mount brackets
- ✓ Edge mount brackets can ONLY be used on 1" worksurfaces with an edge. For installations with flush gables or modesty panels, use top mount brackets
- ✓ The default installation is inset 2" from the edge of worksurface as shown below
- ✓ All panels and brackets are shipped RTA
- ✓ Custom size panels are available ... call Customer Service
- ✔ Panels are not compatible with Outlines accessories