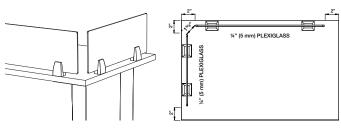

#### **Panel Details**

- ✔ Panels are available in three heights: 8", 15" or 22"
- ✓ Laminate panel edges are finished with matching 3mm PVC banding
- ✔ Plexiglass panels have a radius corner detail (8" & 15" panels only)
- ✔ Heights, bracket styles and finishes can be combined when planning configurations
- ✓ Top mount and edge mount brackets cannot be combined on the same panel
- ✓ When edge mount brackets are installed between worksurfaces, there will be a gap. For flush install use top mount brackets
- ✓ Edge mount brackets can ONLY be used on 1" worksurfaces with an edge. For installations with flush gables or modesty panels, use top mount brackets
- ✓ The default installation is inset 2" from the edge of worksurface as shown below
- ✓ All panels and brackets are shipped RTA
- ✓ Custom size panels are available ... call Customer Service
- ✔ Panels are not compatible with Outlines accessories