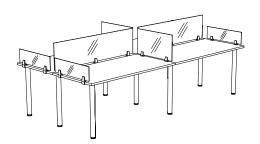

# Simple ... Sophisticated ... Stylish Meet the new Heartwood line of desktop mounted partition panels.

- Simple bracket and panel mount system that can be added to almost any new or existing workspace
- Sophisticated, contemporary design with two mounting options

Top Mount (TM1) Edge Mount (EM1)

• Stylish finishes matching other ♥Heartwood Series finishes

Brackets: Black (BL) or Silver (SL) finish

Panels: Plexiglass - Clear (CL), Frosted (FR) or Bronze (BR)

Laminate finish - all standard ♥Heartwood finishes

#### **Panel Details**

- ✔ Panels are available in three heights: 8", 15" or 22"
- ✓ Laminate panel edges are finished with matching 3mm PVC banding
- ✔ Plexiglass panels have a radius corner detail (8" & 15" panels only)
- ✔ Heights, bracket styles and finishes can be combined when planning configurations
- ✓ Top mount and edge mount brackets cannot be combined on the same panel
- ✓ When edge mount brackets are installed between worksurfaces, there will be a gap. For flush install use top mount brackets
- ✓ Edge mount brackets can ONLY be used on 1" worksurfaces with an edge. For installations with flush gables or modesty panels, use top mount brackets
- ✓ The default installation is inset 2" from the edge of worksurface as shown below
- ✓ All panels and brackets are shipped RTA
- ✓ Custom size panels are available ... call Customer Service
- ✔ Panels are not compatible with Outlines accessories