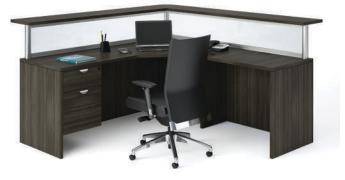

## **Outlines Reception**

- Modular desk-mounted panel system to fit Heartwood or 3rd party existing desks
- Stylish Black (BL) or Aluminium (AL) finish
- Choice of four panel finish types: Plexiglass - clear (CL) or frosted (FR) Ribbed polycarbonate Laminate - all standard Heartwood laminate finishes Tack board - all standard Heartwood tack board finishes
- 6" 36" post & panels heights available
- Optional transaction tops
- Optional rail accessories