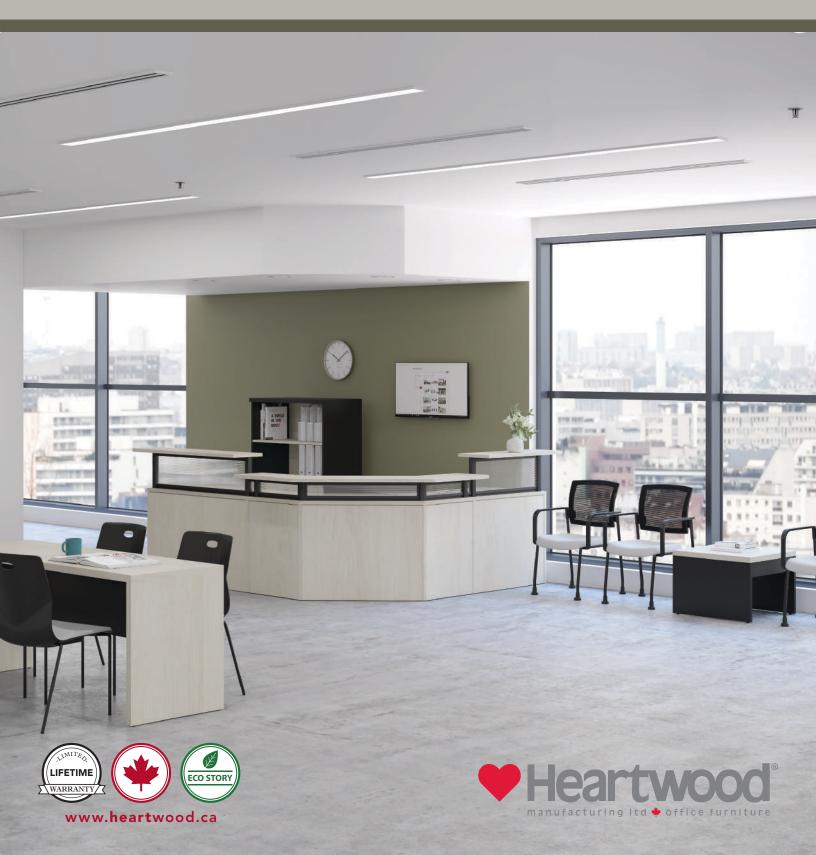

# RECEPTION Series

Create the right impression with the perfect reception workspace. As the focal point of any business, the reception area should reflect the business culture while servicing clients' needs. Heartwood offers modern design options in attractive finishes and all the components needed to address customer requirements.

## **Modern Reception**

- Stylish modern design
- Features waterfall transaction counter
- Contemporary two-tone finish
- All standard Heartwood laminate finishes
- Built-in cubby-hole transaction top