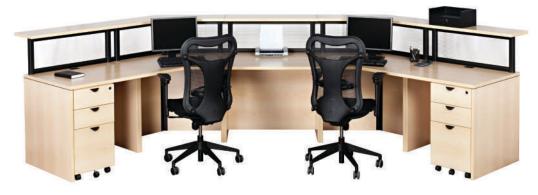

## **Modern Reception**

- Stylish modern design
- Features waterfall transaction counter
- Contemporary two-tone finish
- All standard Heartwood laminate finishes
- Built-in cubby-hole transaction top