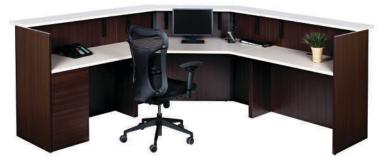

## **Outlines Reception**

- Modular desk-mounted panel system to fit Heartwood or 3rd party existing desks
- Stylish Black (BL) or Aluminium (AL) finish
- Choice of four panel finish types: Plexiglass - clear (CL) or frosted (FR) Ribbed polycarbonate Laminate - all standard Heartwood laminate finishes Tack board - all standard Heartwood tack board finishes
- 6" 36" post & panels heights available
- Optional transaction tops
- Optional rail accessories