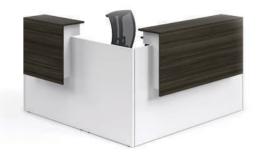

## **Modern Reception**

- Stylish modern design
- Features waterfall transaction counter
- Contemporary two-tone finish
- All standard Heartwood laminate finishes
- Built-in cubby-hole transaction top