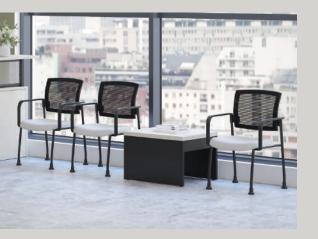

# In addition to a desk...

**Desk Accessories -** Everything you need to ensure user comfort ... keyboard trays, power/data solutions or wire management options

**Seating -** Heartwood's Jupiter Series offers a full line of seating choices. From desk seating to guest seat, we have a solution.

Echo Task Chair

**Magazine Tables** - Heartwood has a variety of styles & finishes to complement any reception space. (Image shows 24" square magazine table in two tone finish)

**Task Tables -** Do you need a client workstation? Heartwood's multi-functional tables are perfect for your client's comfort & come in a variety of styles & sizes. (Image shows Heartwood's 388 Series 42" shared community table)