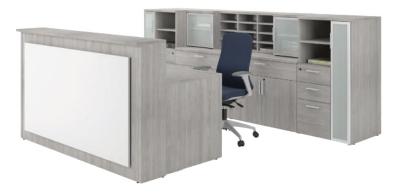

## **Laminate Reception Components**

- Gallery shells with or without cubbies Includes raised front panel for company branding or custom lighting
- Stand-alone desktop transaction shelves
- Paper sorting & desktop storage components
- Variety of storage options see 388 Series for a complete selection of storage options
- All standard Heartwood laminate finishes

# **Gallery Reception**

- Extended laminate backs & gables
- Optional transaction tops
- Numerous component configurations
- All standard Heartwood laminate finishes