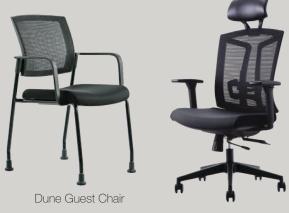

# In addition to a desk...

**Desk Accessories -** Everything you need to ensure user comfort ... keyboard trays, power/data solutions or wire management options

**Seating -** Heartwood's Jupiter Series offers a full line of seating choices. From desk seating to guest seat, we have a solution.